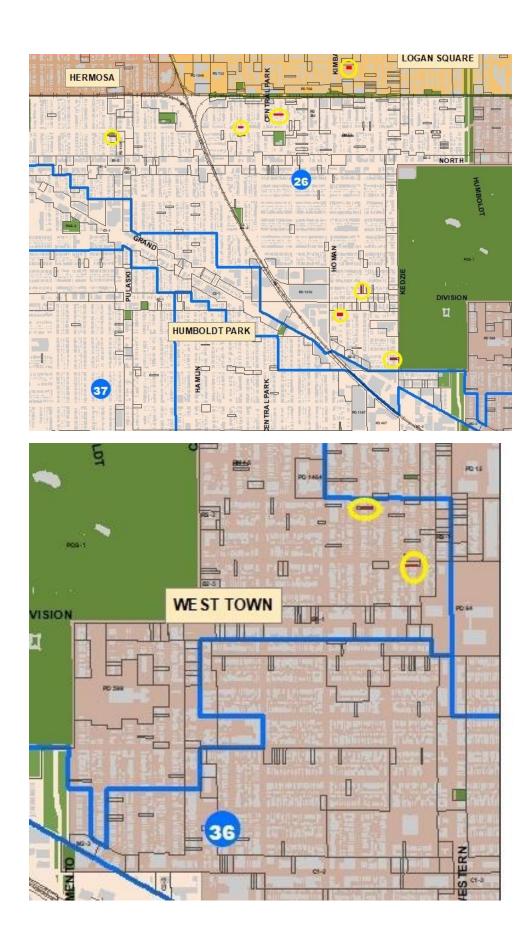

## **Public Notice for the Sale or Transfer of Property**

1651 N Keystone Ave; 1702 N Monticello Ave; 1852 N Spaulding Ave; 1142 N Christiana Ave; 1138 N Christiana Ave; 1256 N Artesian Ave; 1353 N Maplewood Ave; 3301 W Crystal St; 1020 N Kedzie Ave; and 1728 N Drake Ave, Chicago, 60624

Public Notice is hereby given by the City of Chicago (the "City"), through the Department of Housing (the "Department"), for the above parcels. The parcel is approximately 30,681 sf, residential zoning, and located in the Humboldt Park Community Area.