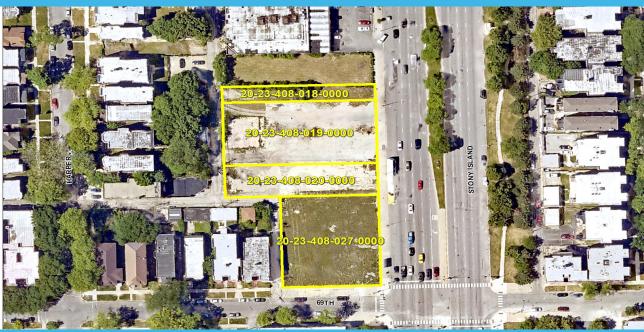

### **Property Information**

- » Listing Price \$TBD
- » Lot Area 57,568 sf / 1.32 acres
- » ZoningB3-3

» PIN(s)

20-23-408-018-0000 20-23-408-019-0000 20-23-408-020-0000 20-23-408-027-0000

- Ward | Alderperson:5 | Desmon Yancy
- Community Area: South Shore

# **Property Index Numbers (PINs)**