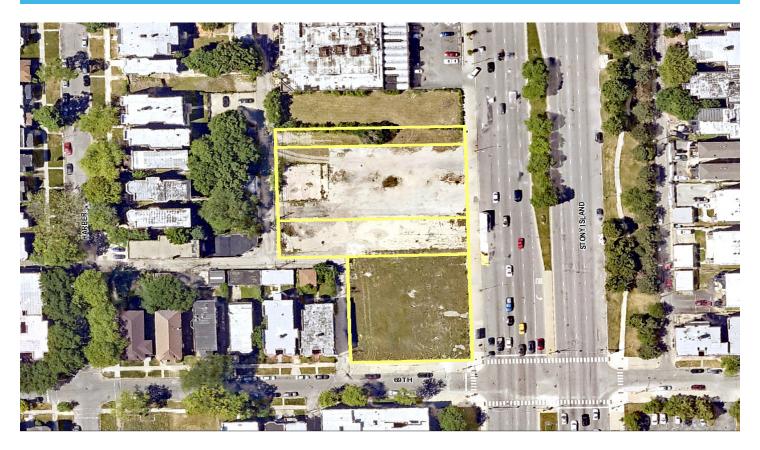

# 6846 S. Stony Island Ave

Chicago, IL 60649

Apply to purchase at: https://chiblockbuilder.com

### **Property Information**

- » Listing Price \$TBD
- » Lot Area 57,568 sf / 1.32 acres
- » ZoningB3-3

» PIN(s)

20-23-408-018-0000 20-23-408-019-0000 20-23-408-020-0000 20-23-408-027-0000

- Ward | Alderperson:5 | Desmon Yancy
- Community Area: South Shore

# 6846 S. Stony Island Ave | For Sale