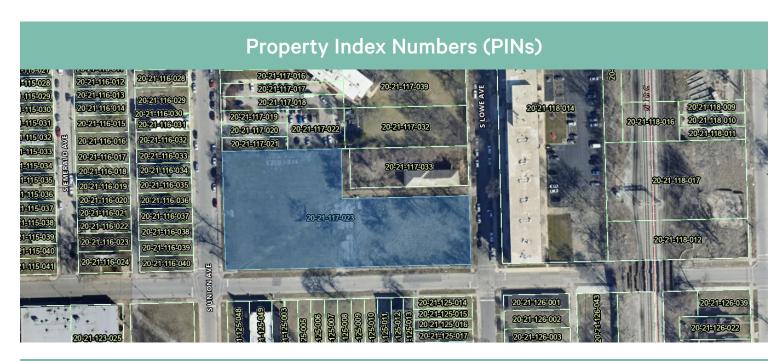

### **Property Information**

- + 82,360 SF, / +/- 1.9 Acres
- + Zoning: RT-4
- + Englewood
- + Property Index Numbers (PINs): 20-21-117-023-0000
- + Ward 6 / Alderman Hall
- + TIF District: Englewood Neighborhood
- + Price: To Be Determined