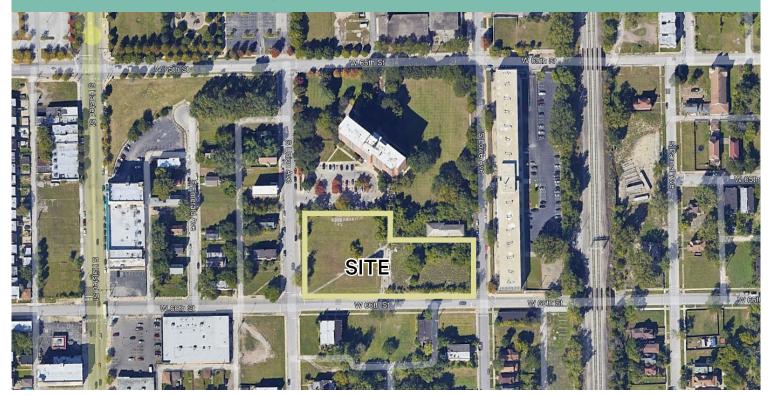

# 6537 S. Union Ave.

Chicago, IL 60621

### **Property Information**

- + 82,360 SF, / +/- 1.9 Acres
- + Zoning: RT-4
- + Englewood
- + Property Index Numbers (PINs): 20-21-117-023-0000
- + Ward 6 / Alderman Hall
- + TIF District: Englewood Neighborhood
- + Price: To Be Determined