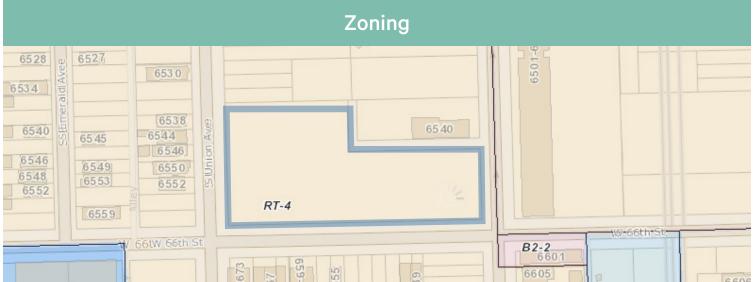

### **Property Information**

- + 82,360 SF, / +/- 1.9 Acres
- + Zoning: RT-4
- + Englewood
- + Property Index Numbers (PINs): 20-21-117-023-0000
- + Ward 6 / Alderman Hall
- + TIF District: Englewood Neighborhood
- + Price: To Be Determined