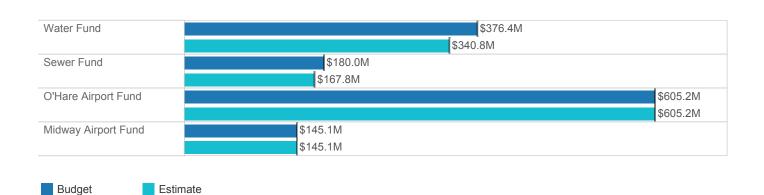

#### **Summary of Local Funds**

The City's local funds are compromised of the corporate fund, enterprise funds, and special revenue funds. These funds are the primary funds the City utilizes to support citywide operations from public safety operations to garbage collection and water and sewer system services.

Overall, local fund revenue ended the second quarter on budget at approximately 50 percent of full-year budgeted revenue expectations. The City's second quarter local fund expenditures were set with seasonal expectations at 37 percent of full-year budgeted expenses. Second quarter expenditures are traditionally low as a percentage of the full-year budget due to the timing of payments, specifically certain debt service payments and other expenses.