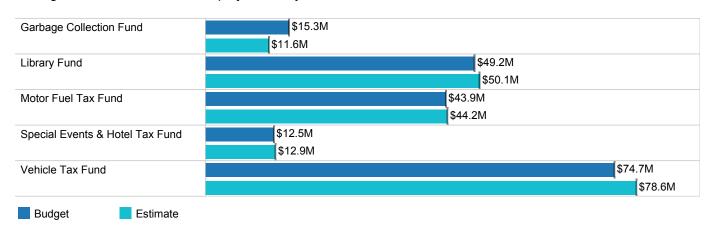

arges are seasonally dependent revenue sources. Historically, the City receives some revenue from recreation and rentals during the second quarter, but the majority of these revenues are received during the summer. Additionally, tourism and commercial travel to Chicago, which drives Hotel Operator's Occupation Tax revenue, primarily occurs during in the third quarter.

#### **Vehicle Tax Fund**

Proceeds from the sale of vehicle stickers consistently make up the largest portion of the vehicle tax fund, with overall revenues through the second quarter 5.0 percent above expectations. Overall, second quarter vehicle tax fund revenues exceed budget expectations by over \$3 million. Revenue collected from impoundments, pavement cutting, and other fees exceeded projections by over \$4 million.



| 1 | 2 | 3 | 4 | 5 | 6 | 7 | 8 | 9 | 10 | 11 | 12 | 13 |
|---|---|---|---|---|---|---|---|---|----|----|----|----|
|   |   |   |   |   |   |   |   |   |    |    |    |    |

### **Revenue - Enterprise Funds**

#### **Water and Sewer Funds**

Water and sewer fund revenue estimates are adjusted to reflect anticipated collection rates, and finished the second quarter slightly below budgeted expectations. The budget reflects seasonality in usage with water consumption typically increasing through the summer.

#### **Aviation Funds**

The Midway and O'Hare Airport funds operate as commercial enterprises. Each airport derives its revenue from charges and associated user fees, and revenue is aligned with fund expenditures. Revenues are derived from landing fees and terminal rent payments from