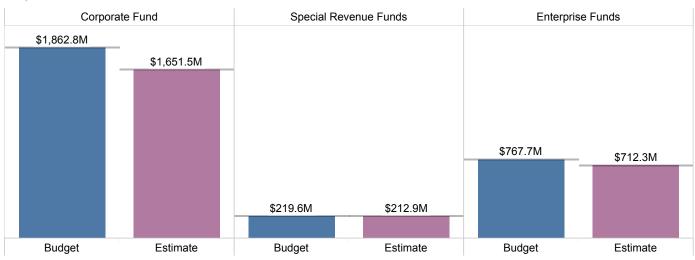

**Summary of Local Funds**

The City's local funds are compromised of the corporate fund, enterprise funds, and special revenue funds. These funds are the primary funds the City utilizes to support citywide operations from public safety operations to garbage collection and water and sewer system services.

Overall, local fund revenue ended the second quarter on budget at approximately 50 percent of full-year budgeted revenue expectations. The City's second quarter local fund expenditures were set with seasonal expectations at 37 percent of full-year budgeted expenses. Second quarter expenditures are traditionally low as a percentage of the full-year budget due to the timing of payments, specifically certain debt service payments and other expenses.

#### Revenue



#### **Expenditures**



| 1 | 2 | 3 | 4 | 5 | 6 | 7 | 8 | 9 | 10 | 11 | 12 | 13 |
|---|---|---|---|---|---|---|---|---|----|----|----|----|
|   |   |   |   |   |   |   |   |   |    |    |    |    |

#### **Revenue - Corporate Fund**

Total corporate fund revenues finished the second quarter at 1.0 percent above budgeted expectations due to strong growth in transaction, transportation and recreation tax revenues. Despite stresses on certain economically-sensitive revenues, overall corporate fund revenues outpaced projections.

Recreation tax revenue was \$11.5 million above second quarter budgeted expectations primarily due to amusement tax revenue growth driven by Chicago sports teams and theater performances.

Transportation taxes came in \$7.2 million above budgeted projections. Ground transportation tax (GTT