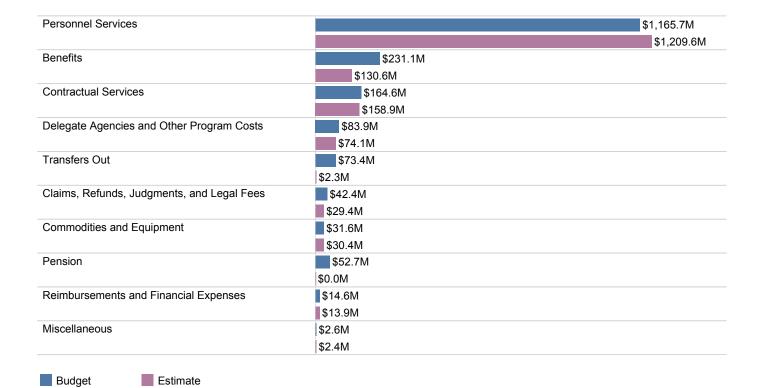

#### **Expenditures**

| 1 | 2 | 3 | 4 | 5 | 6 | 7 | 8 | 9 | 10 | 11 | 12 | 13 |
|---|---|---|---|---|---|---|---|---|----|----|----|----|
|   |   |   |   |   |   |   |   |   |    |    |    |    |