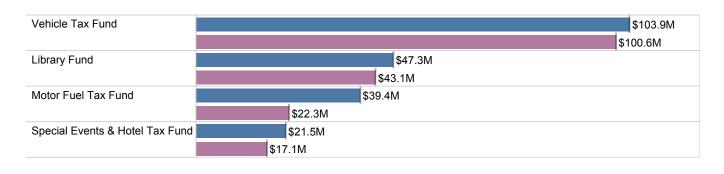

#### **Summary of Local Funds**

The City's local funds are compromised of the corporate fund, enterprise funds, and special revenue funds. These funds are the primary funds the City utilizes to support citywide operations from public safety operations to garbage collection and water and sewer system services.

Overall, local fund revenue ended the second quarter on budget at approximately 50 percent of full-year budgeted revenue expectations. The City's second quarter local fund expenditures were set with seasonal expectations at 37 percent of full-year budgeted expenses. Second quarter expenditures are traditionally low as a percentage of the full-year budget due to the timing of payments, specifically certain debt service payments and other expenses.