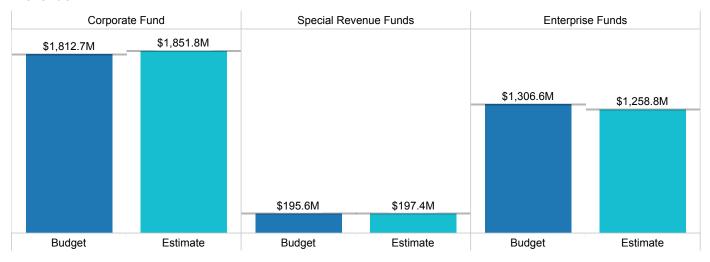

#### **Revenue - Corporate Fund**

Total corporate fund revenues finished the second quarter at 1.0 percent above budgeted expectations due to strong growth in transaction, transportation and recreation tax revenues. Despite stresses on certain economically-sensitive revenues, overall corporate fund revenues outpaced projections.

Recreation tax revenue was \$11.5 million above second quarter budgeted expectations primarily due to amusement tax revenue growth driven by Chicago sports teams and theater performances.

Transportation taxes came in \$7.2 million above budgeted projections. Ground transportation tax (GTT) revenues continue to show growth through the second quarter of 2017 and have grown in recent years due to changes to GTT's application to the rideshare industry. The City's 2016 budget included a number of revisions to GTT and other fees, resulting in additional GTT revenue attributable to the growing use of rideshare services. The parking garage tax is slightly below budget expectations due in part to changing consumer behavior.

Revenue from the new Checkout Bag Tax is below budget, business tax revenue, in total, ended the second quarter 5.0 percent above budgeted expectations. As part of the 2017 budget, the City passed a \$.07 per bag tax on all disposable bags used in the City with \$.05 per bag coming to the City and \$.02 remaining with the retailer. The City budgeted \$9.2 million in bag tax revenue in 2017, but due to greater than anticipated consumer behavior changes, the City has revised downward its revenue estimates for the checkout bag tax to \$4.6 million for a full year and has collected less than \$2 million through the second quarter. These tax revenue losses were offset by growth in hotel tax revenue, which is above budget expectations in the second quarter of 2017.

While many economically sensitive revenues are performing well, both the City's sales tax revenue and the City's portion of the State's municipal sales tax ended a combined \$6.6 million below second quarter budget expectations., or 1.9 percent below second quarter expectations. Beginning in July 2017, the personal income tax rate increases to 4.95 percent and the corporate income tax rate increases to 7.0 percent, but the City does not anticipate this to affect revenue.

Additionally, utility tax revenues for the second quarter were 0.8 percent or \$1.9 million below budgeted expectations due in part to milder winter weather. Some of the revenue loss was offset by stronger Telecommunications Tax receipts.

Non-tax revenue is below budget projections for the second quarter of 2017 due to the seasonality of certain non-tax revenues and the delayed implementation of certain municipal parking reforms passed as part of the 2017 budget.