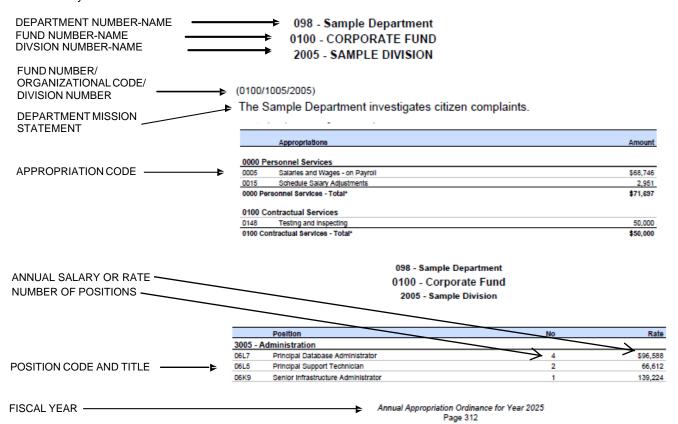

- The first department is the Mayor's Office. After the Mayor's Office, detail information is provided for all departments in local funds, sorted by department number order.
- Within each department statement, information is broken down by fund, in ascending fund code order. Only funds being used by a particular department will appear within detail section. The legend below illustrates how to read reports within this section.
- The Ordinance concludes with information about grants (Summary G and Estimates of Grant Revenue), anticipated reimbursements between funds (Appendix A and B), and salary rate schedules.