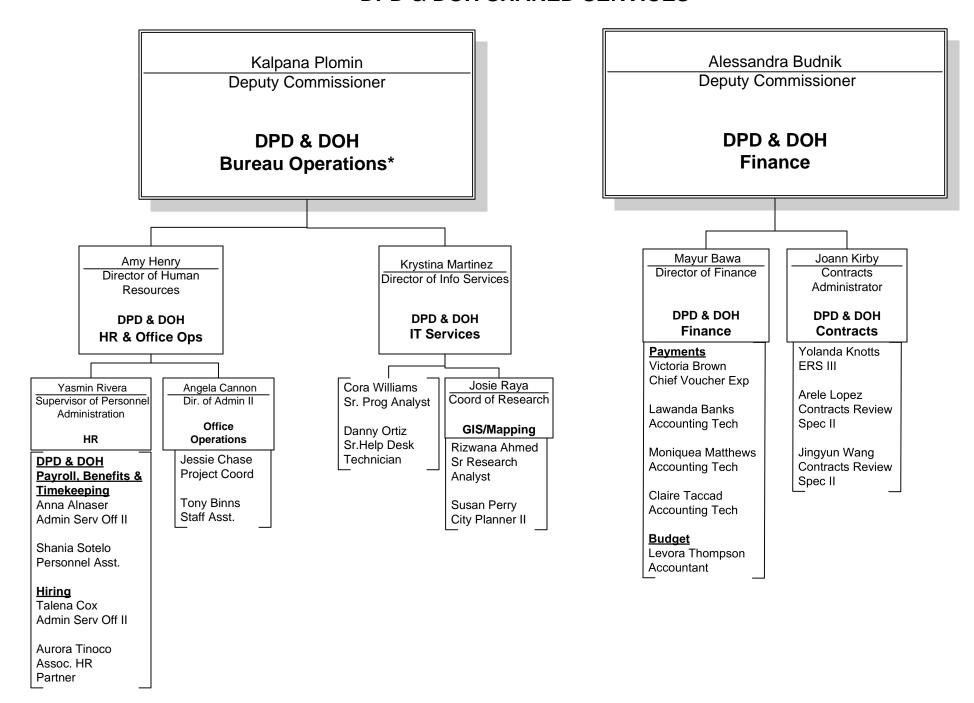

## **DPD & DOH SHARED SERVICES**

<sup>\*</sup>Operations & Finance (contained in DPD's budget) provide operational support to both DPD and DOH.