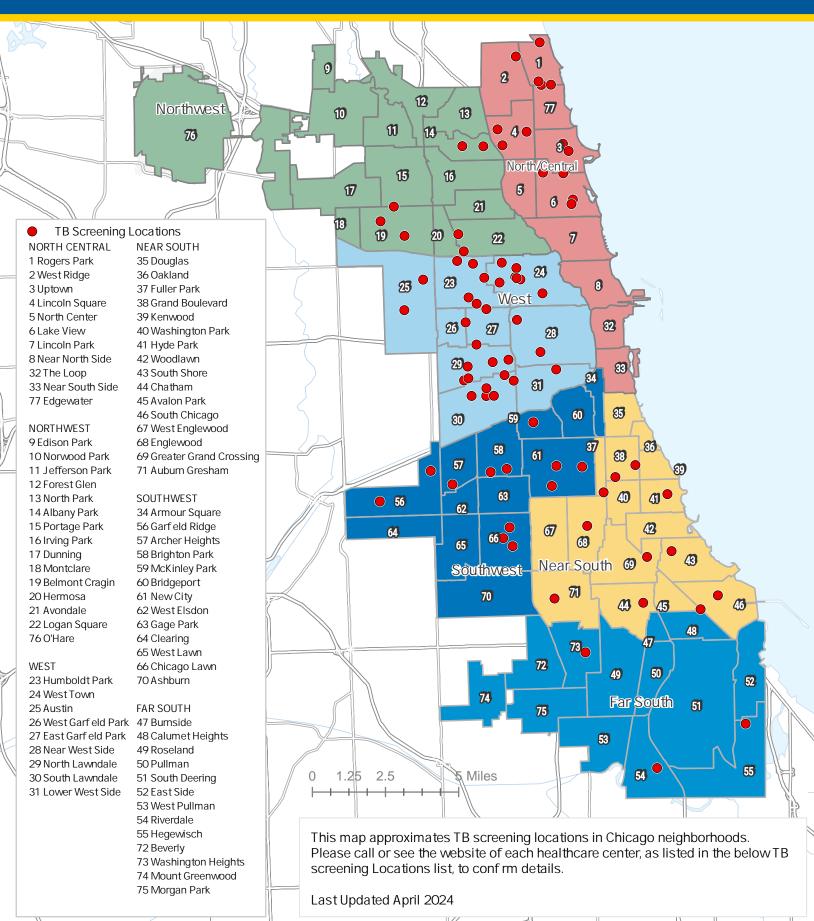

## TB Screening Locations in Chicago

## TB Screening Locations in Chicago

This page serves as a resource for all individuals who are newly arriving to Chicago, or for those seeking a tuberculosis (TB) screening to meet employment requirements, to find reduced health especially for TB screening and care. Individuals who are experiencing significant economic hardship will not be turned down for care, please reach out to the below healthcare centers for more information.