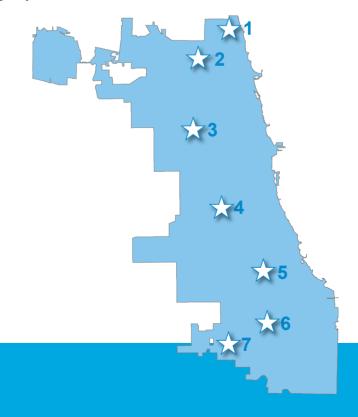

## CHICAGO SMART LIGHTING NEIGHBORHOOD DEMONSTRATION LOCATIONS

- Touhy Ave.: Paulina St. to Ashland Ave. Paulina St.: Touhy Ave. to Chase Ave. Alley from Ashland Ave. to Paulina St. between Touhy Ave. and Chase Ave.
- N. Jersey Ave.: Bryn Mawr Ave. to Hollywood Ave.
   Hollywood Ave.: N. Jersey Ave. to Spaulding Ave.
   Alley from Bryn Mawr Ave. to Hollywood Ave. between N. Jersey Ave. and Spaulding Ave.
- Hamlin Ave.: Augusta Blvd. to Iowa St. Augusta Blvd.: Hamlin Ave. to Lawndale Ave.

Alley from August Blvd. to Iowa St. between Hamlin Ave. and Ridgeway Ave.

- Wood St.: 46th St. to 47th St.
  46th St.: Wood St. to Wolcott Ave.
  Alley running South from 46th St.
  between Wood St. and Honore St.
- 73rd St.: Bennett Ave. to Euclid Ave.
  Bennett Ave.: 73rd St. to 74th St. Alley from 73rd St. to 74th St. between Bennett Ave. and Euclid Ave.
- State St.: 107thSt. to 108th St.
  107th St.: State St. to Michigan Ave. Alley from 107th St. to 108th St.
   between State St. and Lafayette Ave.
- Longwood Dr.: 115th St. to 116th St. 115th St.: Longwood Dr. to railroad tracks

Alley from 115th St. to 116th St. between Longwood Dr. and Hale Ave.