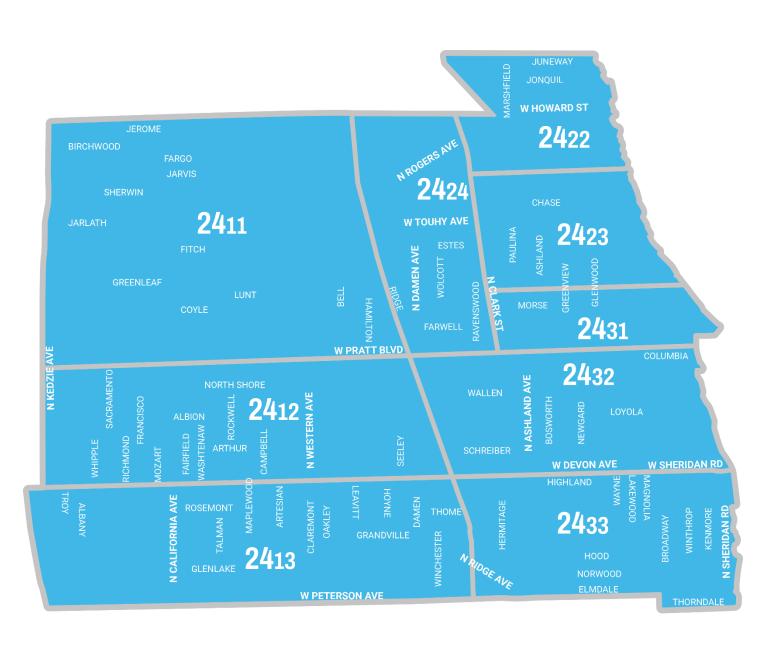

## District Boundaries North to Howard and south to Peterson West to Kedzie and east to the lakefront