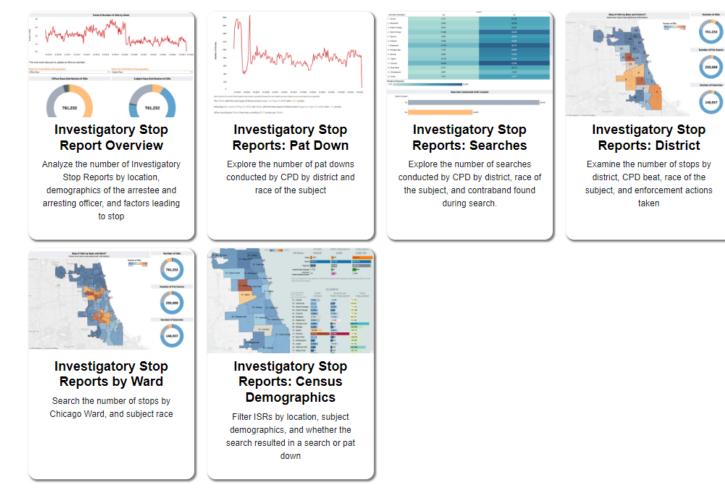

# Public Safety Dashboards: Investigatory Stop Reports (ISRs)

#### Investigatory Stop Reports