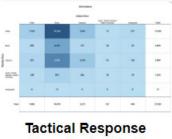

## OFFICE OF INSPE Public Safety Dashboards: Tactical Response Reports (TRRs)

#### **Tactical Response Reports: Levels of Force**

Compare the type of TRR incident with the level of force used by responding CPD member by subject demographics