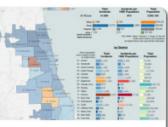

#### Sworn CPD Members: Census Map

View the number of CPD members assigned to a district along with the number of members living in that district