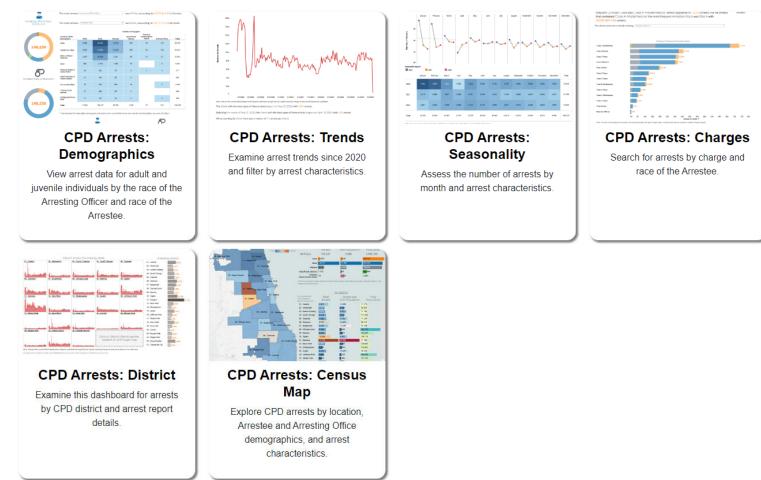

## Public Safety Dashboards: Arrests Dashboard

OFFICE OF INSP

#### **CPD** Arrests