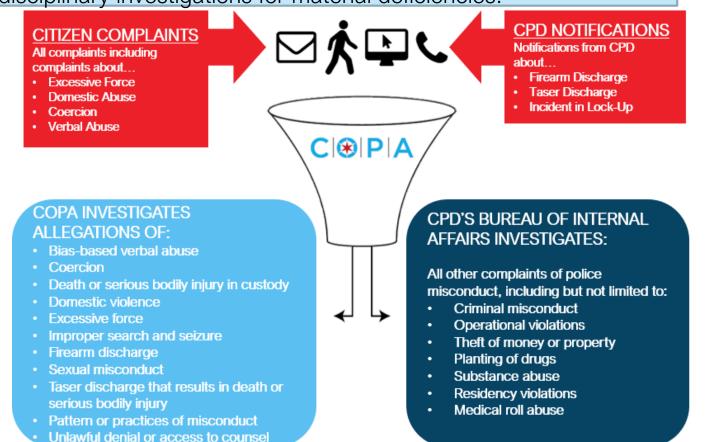

## OFFICE OF INSPEC **Public Safety Section: Disciplinary Investigation Intake**

Public Safety's Investigative Analysis Unit reviews all closed COPA and BIA disciplinary investigations for material deficiencies.