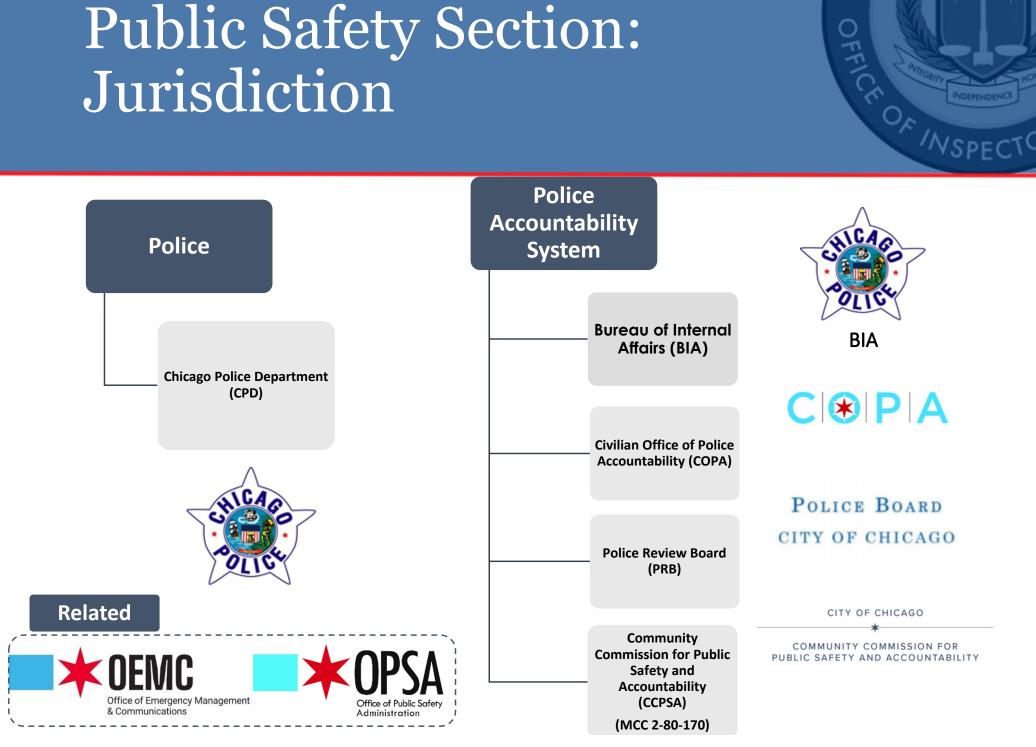

## Public Safety Section: Jurisdiction

OIG exercises general jurisdiction to investigate misconduct by City employees and conducts some investigations of CPD members