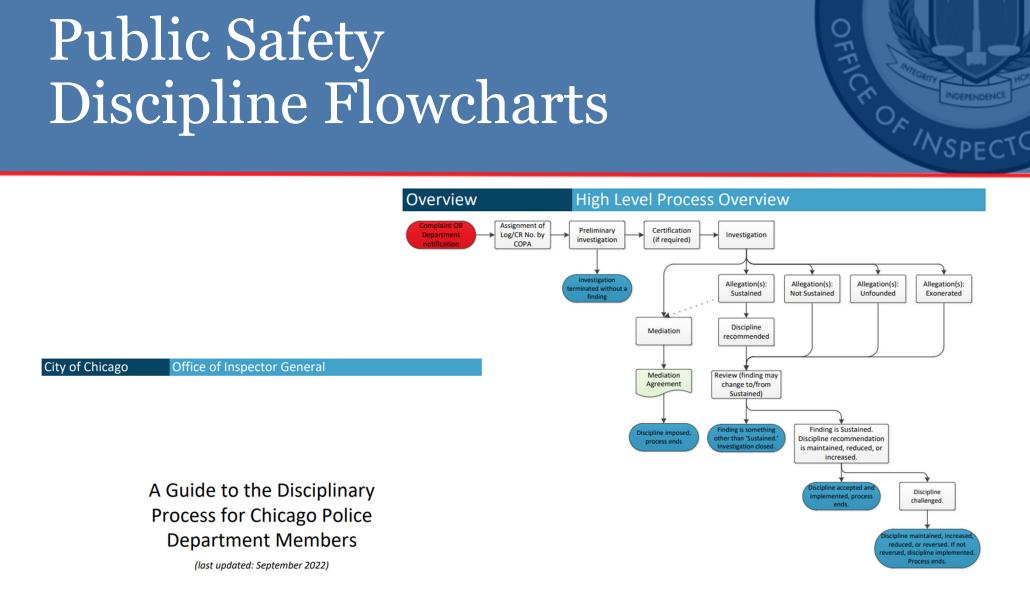

cal Response Reports (TRRs)

#### **Tactical Response Reports**



#### **Tactical Response Reports Overview**

Analyze an overview of location, trends, and demographics of CPD's reported use of force



#### **Tactical Response Reports: Levels of Force**

Compare the type of TRR incident with the level of force used by responding CPD member by subject demographics



#### Tactical Response **Reports: CPD Members**

Search types of TRR incidents by demographics of CPD members and location



#### Tactical Response **Reports: Map and** Census Data

Explore the number of TRR incidents by incident detail and CPD district



 $\bigcirc$ 

#### **Reports: Incident** Comparison

Compare races of subjects and CPD members by the number of TRR incidents

## Public Safety **Discipline Flowcharts**



Page 5

## OIG



If you have information about misconduct, waste, abuse, or mismanagement relating to City officials, City employees, or contractors and subcontractors providing goods or services to the City, or suggestions to improve City government, report it to the Office of Inspector General.

## How Can OIG Help?

Data transparency and demystification: shining light in windowless rooms, transparency for transparency's sake

OFFICE OF INSPE

О

- Subject matter expertise
- We'll go anywhere, to talk or to listen
  - Presentations on reports
  - Dashboard presentations
  - Listening sessions

## Public Safety Section: Questions?



# Contact Us

OFFICE OF INSP

@ChicagoOlG

@ChicagoOIG

@ChicagoOlG

@chicagooig

@cityofchicago-oig

#### City of Chicago Office of Inspector General

74