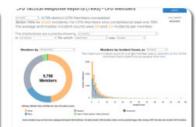

# Public Safety Dashboards: Investigatory Stop Reports (ISRs)

#### Investigatory Stop Reports