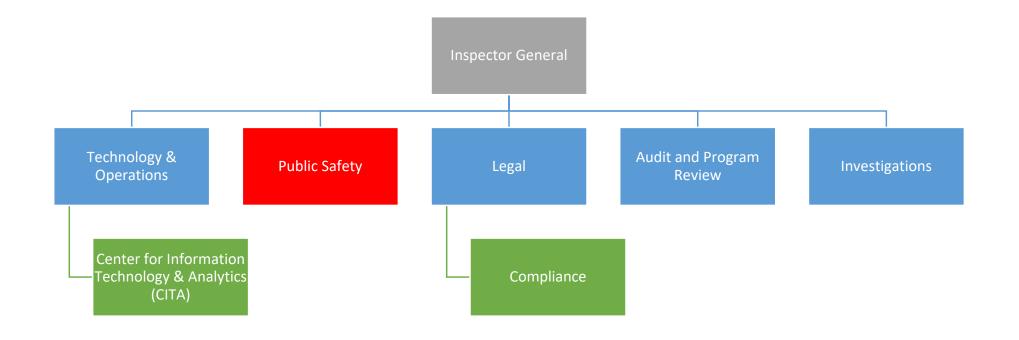

le for "cause"

### Initiates work at its own discretion

- Not directed by the Mayor or any other official or part of City government
- Statutorily protected budget
  - By ordinance (MCC § 2-56-010), OIG's budget is 0.14% of overall City of Chicago budget (for FY 2023, OIG's budget was \$13.036 million)

## OIG Jurisdiction

## Must cooperate with OIG:

- City officials (elected and appointed)
- □City employees
- City contractors, subcontractors, vendors, agents, and licensees

OFFICE OF INSP

- □ Applicants for City certification
- Lobbyists
- Departments or agencies
- All premises, equipment, personnel, books, records, and papers must be made available to OIG "as soon as practicable"
- OIG may issue administrative subpoenas for testimony or documents



## **OIG Organizational Chart**





## City of Chicago Office of Inspector General

## **Public Safety Section**



## Public Safety Section: **Origins and Organization**

Established by City Council in October 2016 following reports by the Police Accountability Task Force and U.S. Department of Justice

О

DFFICE OF

INSPEC

- Ensures dedicated resources within OIG to public safety oversight and accountability
  - Oversees CPD (BIA), COPA, and the Police Board
  - May also exercise oversight over other City offices and agencies, under the general jurisdiction of OIG
- Works with the goal of "enhancing the effectiveness of the Police Department, [COPA,] and the Police Board; increasing public safety, protecting civil liberties and civil rights; and ensuring the accountability of the police force, thus building stronger p