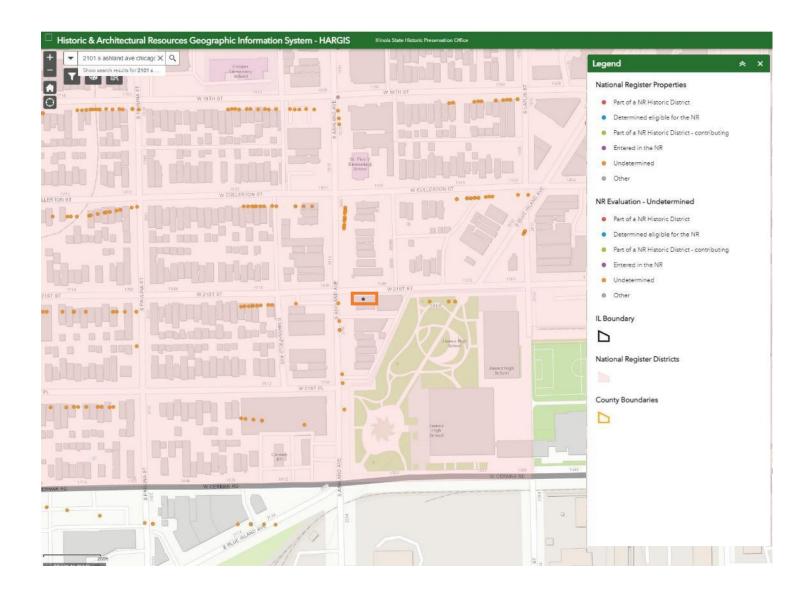

#### City of Chicago Department of Planning and Development Q 2022 s ashland ave Advanced Tools Aerial Clear Map Print Map Legend Overview 1859 540 9 1530 9 1520 11 11 1500 3 1856-1858 Chicago Public Schools TIFs 19th St Industrial Corridors Wards 19 C1-2 Community Area RT-4 WEST 1909 National Register of Historic Place City Parcels Pilsen Historic District 1919 Planned Developments Address Roughly bounded by W. 16th St., W. Cernak Rd., S. Halsted St. and S. Western Ave. Lakefront Zoning Special District C1-3 SCZ - Multi-Unit Preservation (Pilsen) District Public Zoning Map Index Pedestrian Street B3-2 B2-3 Zoning Map Page Number: 109B C1-2 Six Comer / 2022 S ASHLAND AVE (383443) C1-2 Chicago Landmarks Open 80 Acre Page (ese193914r) 2150158 Chicago Landmark Districts 2105 153 9-1 Chicago Historic Resources Survey PIN #: 1719421041 Parcel Address : 2022-2022 S ASHLAND AVE Orange B3-2 2108-2114 Ward 25 National Register NRHP - Property PD 10 LOWER WEST SIDE NRHP - District B3-2 NHL - Property NHL - District