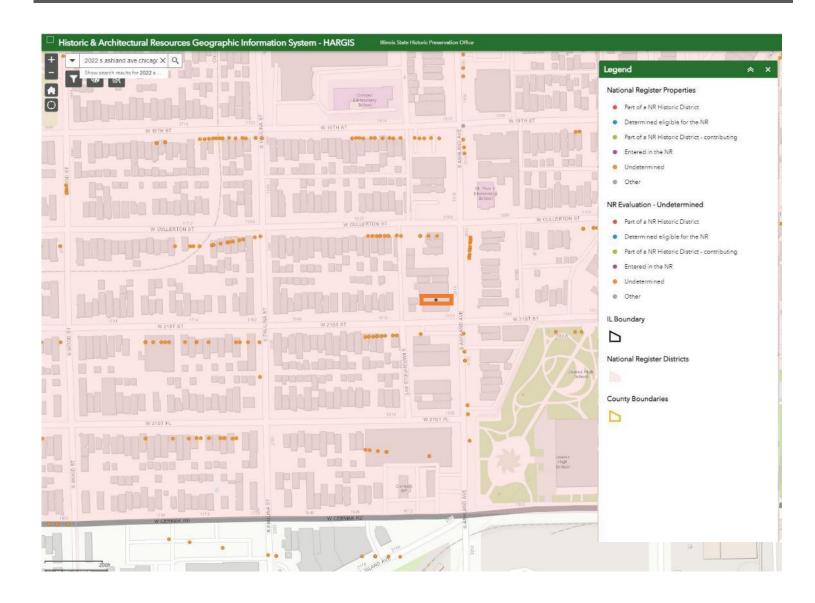

# PROPERTY: 2022 S. Ashland Avenue

Location map

**Elevation** 

#### City of Chicago Department of Planning and Development Q 2022 s ashland ave Advanced Tools Aerial Clear Map Print Map Legend Overview 1859 540 9 1530 9 1520 11 11 1500 3 1856-1858 Chicago Public Schools TIFs 19th St Industrial Corridors Wards 19 C1-2 Community Area RT-4 WEST 1909 National Register of Historic Place City Parcels Pilsen Historic District 1919 Planned Developments Address Roughly bounded by W. 16th St., W. Cernak Rd., S. Halsted St. and S. Western Ave. Lakefront Zoning Special District C1-3 SCZ - Multi-Unit Preservation (Pilsen) District Public Zoning Map Index Pedestrian Street B3-2 B2-3 Zoning Map Page Number: 109B C1-2 Six Comer / 2022 S ASHLAND AVE (383443) C1-2 Chicago Landmarks Open 80 Acre Page (ese193914r) 2150158 Chicago Landmark Districts 2105 153 9-1 Chicago Historic Resources Survey PIN #: 1719421041 Parcel Address : 2022-2022 S ASHLAND AVE Orange B3-2 2108-2114 Ward 25 National Register NRHP - Property PD 10 LOWER WEST SIDE NRHP - District B3-2 NHL - Property NHL - District