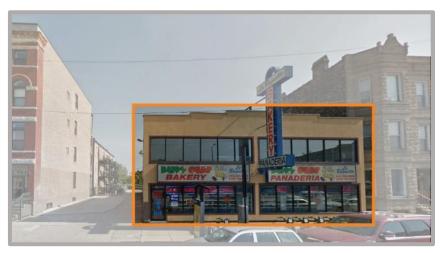

# **PROPERTY: 2019 S. Ashland Avenue**

Location map

**Elevation** 

#### **EVALUATION CHECKLIST**

Status: In Use

**Property type:** Residential

**Unit count: 3** 

Lot size: 4,500 SF

Year built: 1895