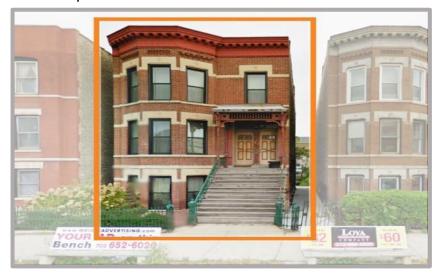

# **PROPERTY: 2019 S. Ashland Avenue**

Location map

**Elevation** 

#### **EVALUATION CHECKLIST**

Status: In Use

**Property type:** Residential

**Unit count: 3** 

Lot size: 4,500 SF

Year built: 1895

# **General Integrity:**

The exterior appears to be in excellent condition. Original cornice and entrance canopy remain. Windows are replacements.