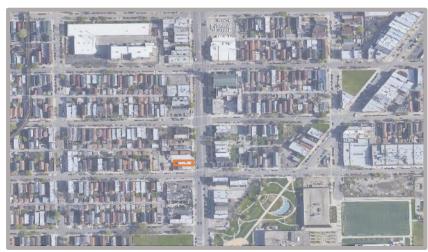

# PROPERTY: 2021 S. Ashland Avenue

Location map

Elevation

# W.1/2 S.W.1/4 SEC 20, 39, 14.

80 Acre Page

Open 80 Acre Page ( WSW203914r )