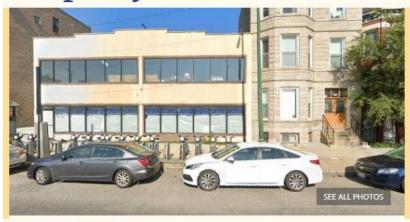

# PROPERTY: 2018 S. Ashland Avenue

Location map

Elevation

#### **EVALUATION CHECKLIST**

Status: In Use

**Property type:** Commercial

**Unit count:** N/A

**Lot size:** 6,912 SF

Year built: 1926

### **General Integrity:**

The exterior of this building has been largely altered from its original appearance. No historic material is evident.