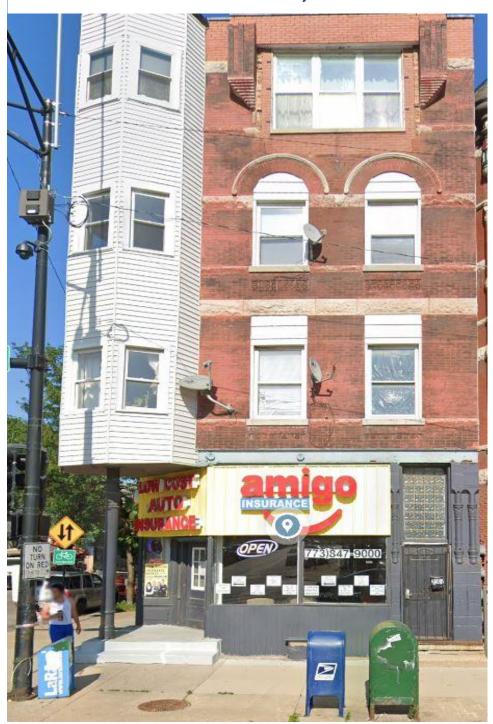

# **PROPERTY: 2019 S. Ashland Avenue**

Location map

**Elevation** 

#### **EVALUATION CHECKLIST**

Status: In Use

**Property type:** Residential

**Unit count: 3** 

Lot size: 4,500 SF

Year built: 1895

# **General Integrity:**

The exterior appears to be in excellent condition. Original cornice and entrance canopy remain. Windows are replacements.