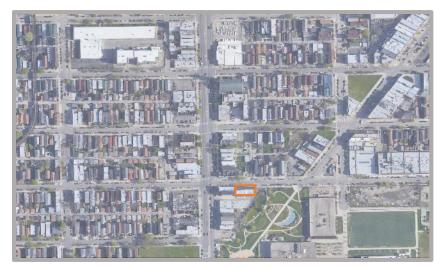

#### City of Chicago Department of Planning and Development Q 2022 s ashland ave Advanced Tools Aerial Clear Map Print Map Legend Overview 1859 540 9 1530 9 1520 11 11 1500 3 1856-1858 Chicago Public Schools TIFs 19th St Industrial Corridors Wards 19 C1-2 Community Area RT-4 WEST 1909 National Register of Historic Place City Parcels Pilsen Historic District 1919 Planned Developments Address Roughly bounded by W. 16th St., W. Cernak Rd., S. Halsted St. and S. Western Ave. Lakefront Zoning Special District C1-3 SCZ - Multi-Unit Preservation (Pilsen) District Public Zoning Map Index Pedestrian Street B3-2 B2-3 Zoning Map Page Number: 109B C1-2 Six Comer / 2022 S ASHLAND AVE (383443) C1-2 Chicago Landmarks Open 80 Acre Page (ese193914r) 2150158 Chicago Landmark Districts 2105 153 9-1 Chicago Historic Resources Survey PIN #: 1719421041 Parcel Address : 2022-2022 S ASHLAND AVE Orange B3-2 2108-2114 Ward 25 National Register NRHP - Property PD 10 LOWER WEST SIDE NRHP - District B3-2 NHL - Property NHL - District

APPROX. SITE BOUNDARY