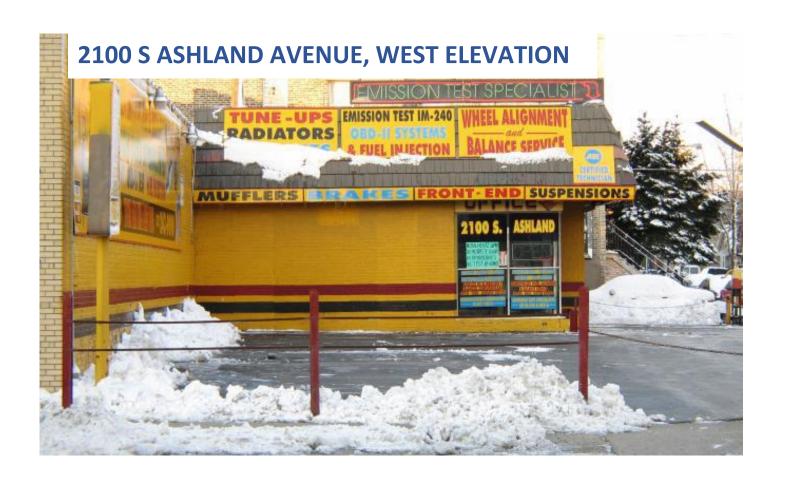

# PROPERTY: 2018 S. Ashland Avenue

Location map

Elevation

### **General Integrity:**

The exterior of this building has been largely altered from its original appearance. No historic material is evident.