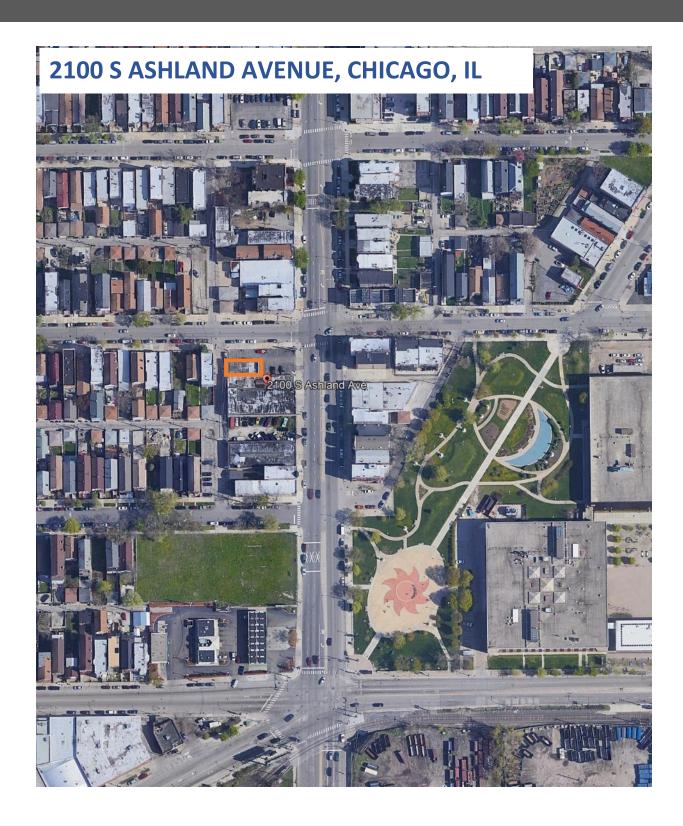

-----------------------------------------------------------------------------------------------------------------------------|
|                                                                                                                                                                     |
|                                                                                                                                                                     |
|                                                                                                                                                                     |
|                                                                                                                                                                     |



- APPROX. SITE BOUNDARY







- APPROX. SITE BOUNDARY





80 Acre Page

Open 80 Acre Page (ese193914r)

APPROX. SITE BOUNDARY



## **Property Details**







#### PIN & Address

PIN 17-19-425-037-0000

ADDRESS 2102 S ASHLAND AVE

CITY CHICAGO

TOWNSHIP West Chicago

#### Tax Details

PROPERTY CLASSIFICATION 522

SQUARE FOOTAGE (LAND) 6,125

NEIGHBORHOOD 141

TAXCODE 77021

NEXT SCHEDULED 2021

REASSESSMENT

#### Assessed Valuation

Characteristics

**DESCRIPTION** One story non-fireproof public garage

AGE \*\*

BUILDING SQUARE FOOTAGE \*\*

ASSESSMENT PHASE Assessor Valuation



<sup>\* &</sup>quot;Property Location" is not a legal/postal mailing address. Its sole purpose is to help our Office locate the property. Therefore, you should not utilize the property location for any purpo