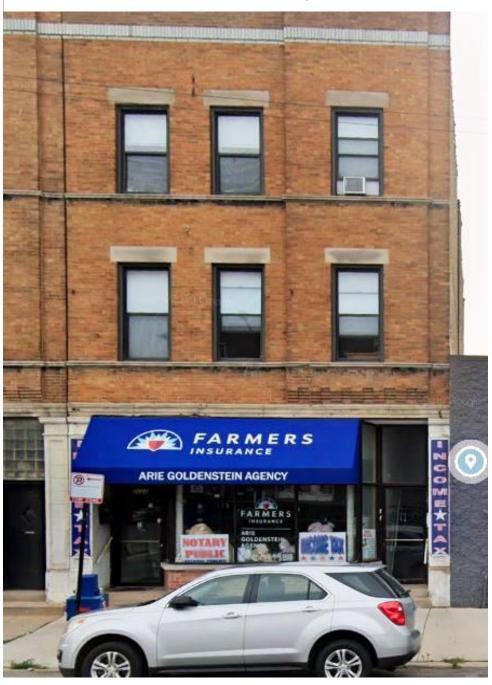

# PROPERTY: 2018 S. Ashland Avenue

Location map

Elevation

#### **EVALUATION CHECKLIST**

Status: In Use

**Property type:** Commercial

**Unit count:** N/A

**Lot size:** 6,912 SF

Year built: 1926

### **General Integrity:**

The exterior of this building has been largely altered from its original appearance. No historic material is evident.