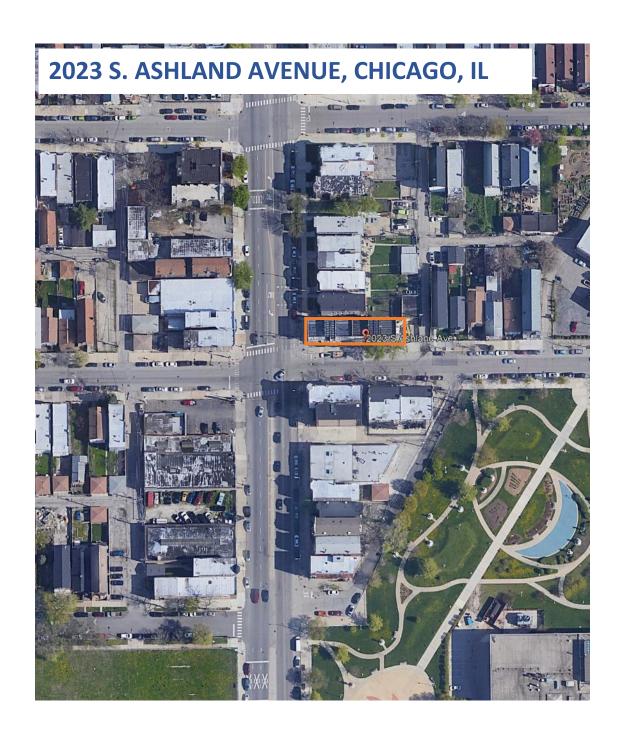

P. Effects evaluation for historic properties does not apply. |
|------------------------------------------------------------------------------------------------------------------------------------------------|
|                                                                                                                                                |
|                                                                                                                                                |
|                                                                                                                                                |
|                                                                                                                                                |



**APPROX. SITE BOUNDARY** 



## **2023 S. ASHLAND AVENUE, EAST ELEVATION**





— APPROX. SITE BOUNDARY



80 Acre Page

Open 80 Acre Page ( WSW203914r )

Johnston and Least Sabdivision of the SWA of Co. 25 38-58. Res Nov. 22, 1952.

— APPROX. SITE BOUNDARY



## **Property Details**







#### PIN & Address

 PIN
 17-20-318-008-0000

 ADDRESS
 2023 S ASHLAND AVE

 CITY
 CHICAGO

 TOWNSHIP
 West Chicago

#### Tax Details

PROPERTY CLASSIFICATION 211
SQUARE FOOTAGE (LAND) 4,443
NEIGHBORHOOD 141
TAXCODE 77001
NEXT SCHEDULED 2021
REASSESSMENT

#### Assessed Valuation

### Characteristics

**DESCRIPTION** Two to six apartments, over 62 years

RESIDENCE TYPE Two Story
USE Multi Family

APARTMENTS 2

EXTERIOR CONSTRUCTION Masonry

FULL BATHS 8
HALF BATHS 0

BASEMENT<sup>1</sup> Full and Rec