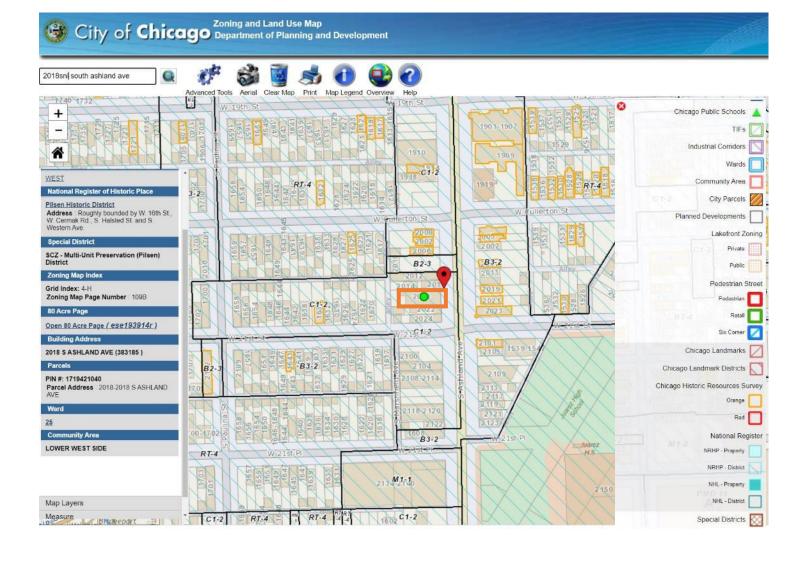

# PROPERTY: 2018 S. Ashland Avenue

Location map

Elevation

80 Acre Page

Open 80 Acre Page (ese193914r)

#### PIN & Address

 PIN
 17-19-421-040-0000

 ADDRESS
 2018 S ASHLAND AVE

 CITY
 CHICAGO

 TOWNSHIP
 West Chicago

#### Tax Details

PROPERTY CLASSIFICATION 517

SQUARE FOOTAGE (LAND) 6,912

NEIGHBORHOOD 141

TAXCODE 77001

NEXT SCHEDULED 2021

REASSESSMENT