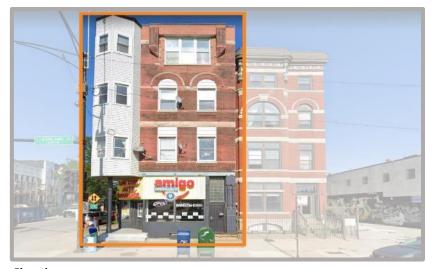

### **General Integrity:**

The exterior of this building has been largely altered from its original appearance. No historic material is evident.