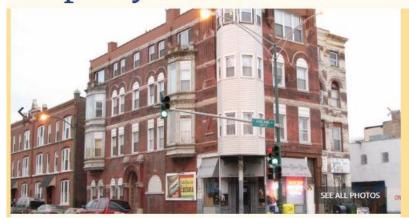

# PROPERTY: 2018 S. Ashland Avenue

Location map

Elevation

#### **EVALUATION CHECKLIST**

Status: In Use

**Property type:** Commercial

**Unit count:** N/A

**Lot size:** 6,912 SF

Year built: 1926

### **General Integrity:**

The exterior of this building has been largely altered from its original appearance. No historic material is evident.