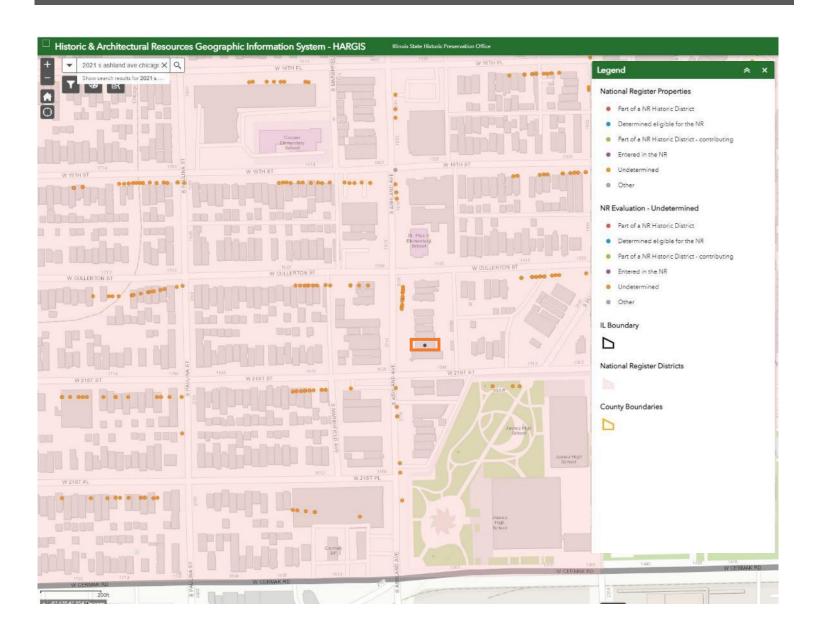

# PROPERTY: 2021 S. Ashland Avenue

Location map

Elevation

#### **EVALUATION CHECKLIST**

**Status:** In Use

**Property type:** Residential

**Unit count: 3** 

Lot size: 4,435 SF

Year built: 1892

## **National Register:**

Determined eligible for the NR: No

Entered in the NR: No

Within a NR Historic District: Yes

Contributing: Yes

District information:

Areas of Significance: A & C

Period of Significance: 1871-1956

#### **Effects Evaluation:**

This historic property was constructed in 1892 and is listed in the NRHP as a contributing resource within the Pilsen Historic District. It is significant under Criterion A for association with Bohemian and Hispanic heritage and social history, and Criterion C for architecture. The Project would be approximately 160 feet northwest of the property. It would fall within the viewshed of this historic property.