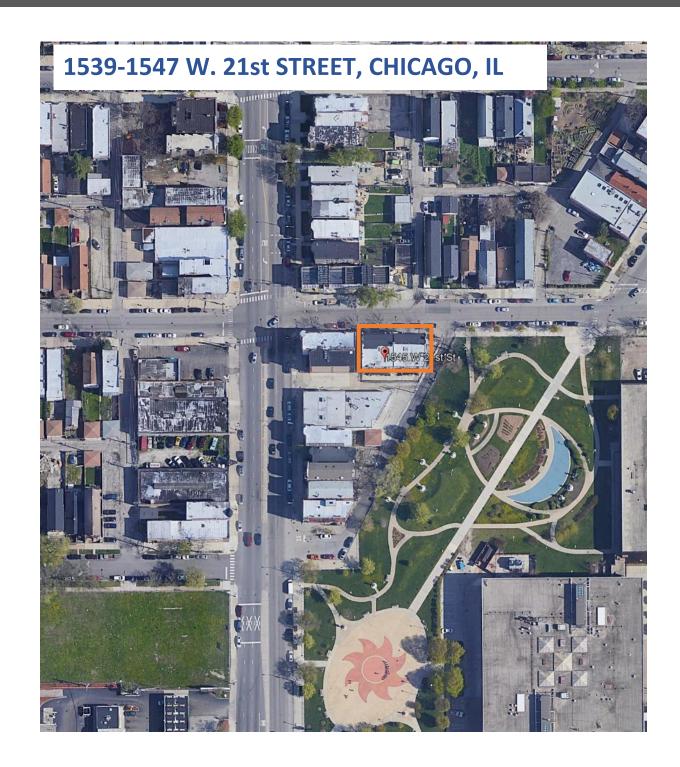

# **PROPERTY: 2019 S. Ashland Avenue**

Location map

**Elevation** 

#### **Effects Evaluation:**

This historic property was constructed in 1895 and is listed in the NRHP as a contributing resource within the Pilsen Historic District. It is significant under Criterion A for association with Bohemian and Hispanic heritage and social history, and Criterion C for architecture. The Project would be approximately 140 feet northwest of the property. It would fall within the viewshed of this historic property.

#### **Effects Evaluation:**

This historic property was constructed in 1892 and is listed in the NRHP as a contributing resource within the Pilsen Historic District. It is significant under Criterion A for association with Bohemian and Hispanic heritage and social history, and Criterion C for architecture. The Project would be approximately 160 feet northwest of the property. It would fall within the viewshed of this historic property.