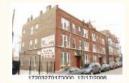

# PROPERTY: 2022 S. Ashland Avenue

Location map

**Elevation** 

#### **EVALUATION CHECKLIST**

Status: In Use

**Property type:** Commercial &

Residential

Unit count: 4

**Lot size:** 3,546 SF

Year built: 1897

## **General Integrity:**

The exterior appears to be in fair condition. Windows and storefront are replacements and some staining is present on the brick façade. Original cornice has been replaced.

#### **Effects Evaluation:**

This historic property was constructed in 1897 and is listed in the NRHP as a contributing resource within the Pilsen Historic District. It is significant under Criterion A for association with Bohemian and Hispanic heritage and social history, and Criterion C for architecture. The Project would be approximately 125 feet north of the property. It would fall within the viewshed of this historic property but would be partially blocked by surrounding buildings and trees.

The property would not be displaced by the Project. No noise, vibration, or construction effects would alter the characteristics that qualify the property for inclusion in the NRHP. The property would encounter direct visual impacts due to its proximity to the project. This would affect its integrity of setting; however, this impact would not compromise the integrity of the building, the building's historic association with Bohemian and Hispanic heritage and social history or any of its character defining architectural features which qualify it for listing in the NRHP. Therefore, the preliminary finding (subject to confirmation through consultation with SHPO and other consulting parties) is that the Project would have no adverse effect on this historic property.

# **2022 S. ASHLAND AVENUE, WEST ELEVATION**