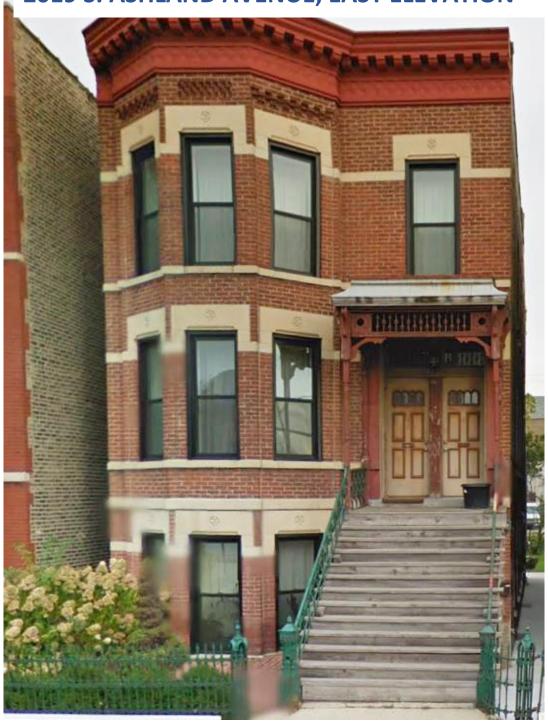

**2019 S. ASHLAND AVENUE, EAST ELEVATION** 

80 Acre Page

Open 80 Acre Page (WSW203914r)

# **General Integrity:**

The exterior appears to be in excellent condition. Original cornice and entrance canopy remain. Windows are replacements.