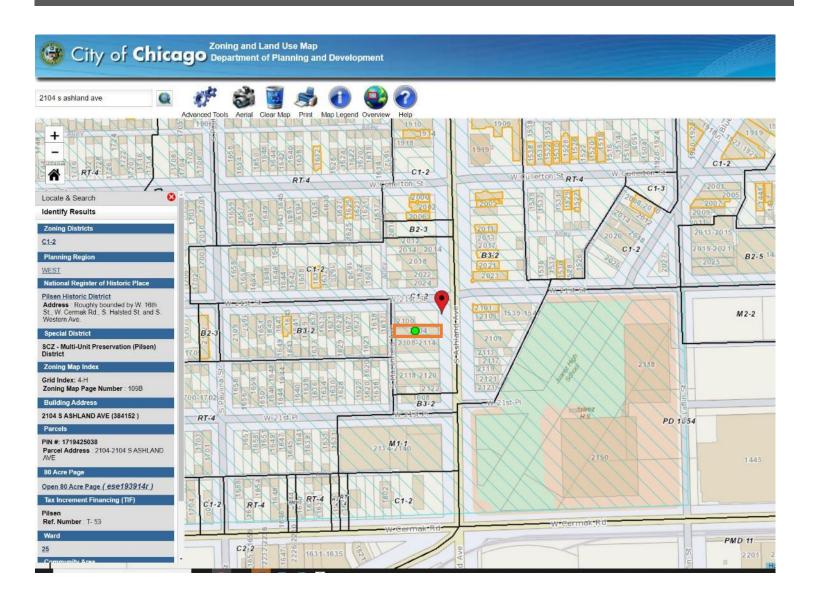

#### City of Chicago Department of Planning and Development Q 2022 s ashland ave Advanced Tools Aerial Clear Map Print Map Legend Overview 1859 540 9 1530 9 1520 11 11 1500 3 1856-1858 Chicago Public Schools TIFs 19th St Industrial Corridors Wards 19 C1-2 Community Area RT-4 WEST 1909 National Register of Historic Place City Parcels Pilsen Historic District 1919 Planned Developments Address Roughly bounded by W. 16th St., W. Cernak Rd., S. Halsted St. and S. Western Ave. Lakefront Zoning Special District C1-3 SCZ - Multi-Unit Preservation (Pilsen) District Public Zoning Map Index Pedestrian Street B3-2 B2-3 Zoning Map Page Number: 109B C1-2 Six Comer / 2022 S ASHLAND AVE (383443) C1-2 Chicago Landmarks Open 80 Acre Page (ese193914r) 2150158 Chicago Landmark Districts 2105 153 9-1 Chicago Historic Resources Survey PIN #: 1719421041 Parcel Address : 2022-2022 S ASHLAND AVE Orange B3-2 2108-2114 Ward 25 National Register NRHP - Property PD 10 LOWER WEST SIDE NRHP - District B3-2 NHL - Property NHL - District