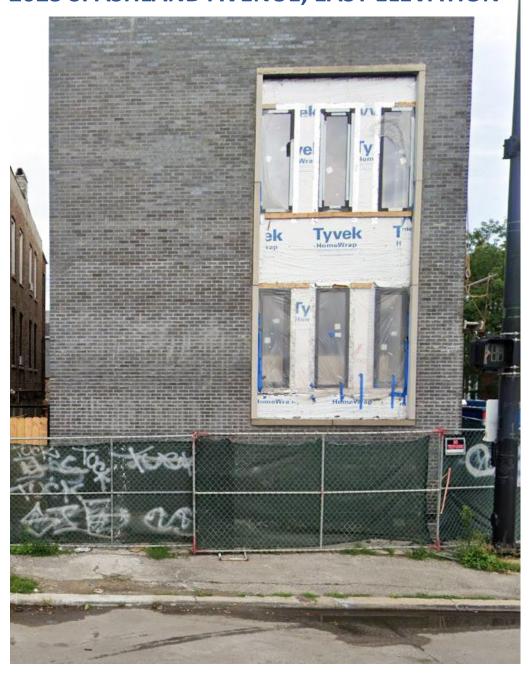

**2019 S. ASHLAND AVENUE, EAST ELEVATION** 

80 Acre Page

Open 80 Acre Page (WSW203914r)