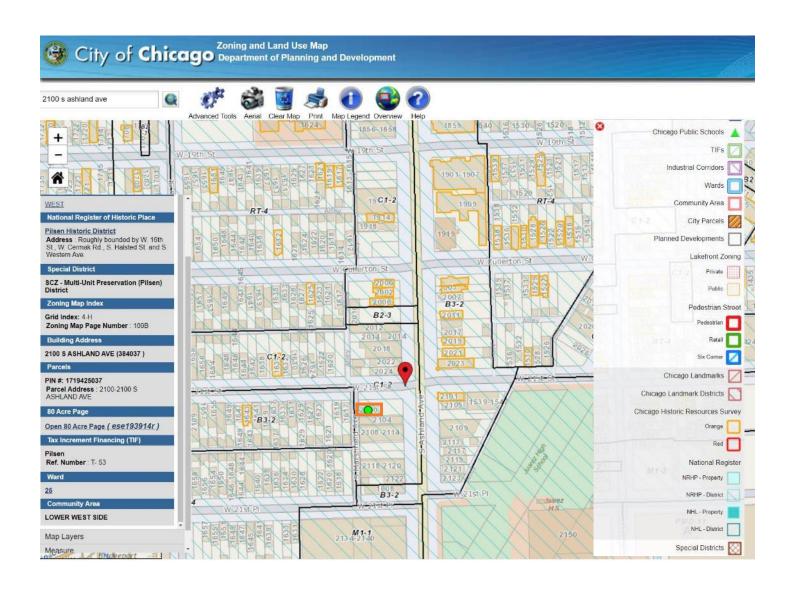

#### City of Chicago Department of Planning and Development Q 2022 s ashland ave Advanced Tools Aerial Clear Map Print Map Legend Overview 1859 540 9 1530 9 1520 11 11 1500 3 1856-1858 Chicago Public Schools TIFs 19th St Industrial Corridors Wards 19 C1-2 Community Area RT-4 WEST 1909 National Register of Historic Place City Parcels Pilsen Historic District 1919 Planned Developments Address Roughly bounded by W. 16th St., W. Cernak Rd., S. Halsted St. and S. Western Ave. Lakefront Zoning Special District C1-3 SCZ - Multi-Unit Preservation (Pilsen) District Public Zoning Map Index Pedestrian Street B3-2 B2-3 Zoning Map Page Number: 109B C1-2 Six Comer / 2022 S ASHLAND AVE (383443) C1-2 Chicago Landmarks Open 80 Acre Page (ese193914r) 2150158 Chicago Landmark Districts 2105 153 9-1 Chicago Historic Resources Survey PIN #: 1719421041 Parcel Address : 2022-2022 S ASHLAND AVE Orange B3-2 2108-2114 Ward 25 National Register NRHP - Property PD 10 LOWER WEST SIDE NRHP - District B3-2 NHL - Property NHL - District