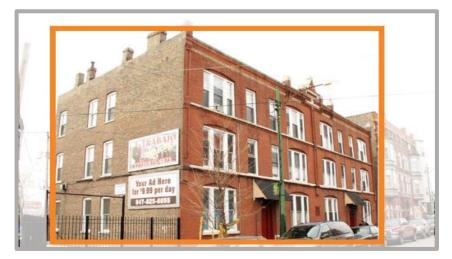

# **PROPERTY: 2019 S. Ashland Avenue**

Location map

**Elevation** 

#### **EVALUATION CHECKLIST**

Status: In Use

**Property type:** Residential

**Unit count: 3** 

Lot size: 4,500 SF

Year built: 1895