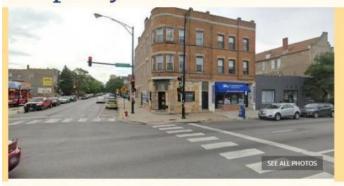

# PROPERTY: 2022 S. Ashland Avenue

Location map

**Elevation** 

#### **EVALUATION CHECKLIST**

Status: In Use

**Property type:** Commercial &

Residential

Unit count: 4

**Lot size:** 3,546 SF

Year built: 1897

## **General Integrity:**

The exterior appears to be in fair condition. Windows and storefront are replacements and some staining is present on the brick façade. Original cornice has been replaced.

#### **Effects Evaluation:**

This historic property was constructed in 1897 and is listed in the NRHP as a contributing resource within the Pilsen Historic District. It is significant under Criterion A for association with Bohemian and Hispanic heritage and social history, and Criterion C for architecture. The Project would be approximately 125 feet north of the property. It would fall within the viewshed of this historic property but would be partially blocked by surrounding buildings and trees.

The property would not be displaced by the Project. No noise, vibration, or construction effects would alter the characteristics that qualify the property for inclusion in the NRHP. The property would encounter direct visual impacts due to its proximity to the project. This would affect its integrity of setting; however, this impact would not compromise the integrity of the building, the building's historic association with Bohemian and Hispanic heritage and social history or any of its character defining architectural features which qualify it for listing in the NRHP. Therefore, the preliminary finding (subject to confirmation through consultation with SHPO and other consulting parties) is that the Project would have no adverse effect on this historic property.

# **2022 S. ASHLAND AVENUE, WEST ELEVATION**