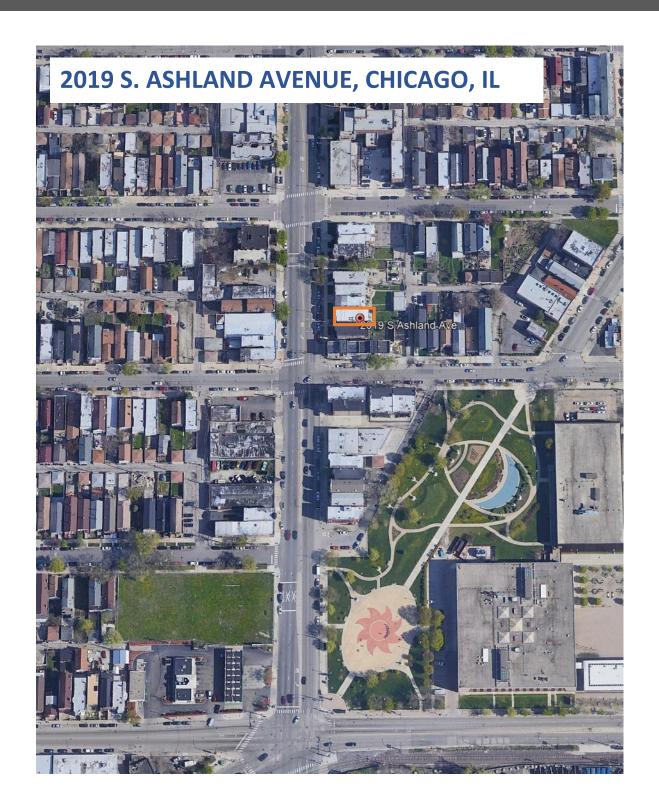

this historic property.

The property would not be displaced by the Project. No noise, vibration, or construction effects would alter the characteristics that qualify the property for inclusion in the NRHP. The property would encounter direct visual impacts due to its proximity to the project. This would affect its integrity of setting; however, this impact would not compromise the integrity of the building, the building's historic association with Bohemian and Hispanic heritage and social history or any of its character defining architectural features which qualify it for listing in the NRHP. Therefore, the preliminary finding (subject to confirmation through consultation with SHPO and other consulting parties) is that the Project would have no adverse effect on this historic property.





**2019 S. ASHLAND AVENUE, EAST ELEVATION** 











80 Acre Page

Open 80 Acre Page (WSW203914r)



# **Property Details**







#### PIN & Address

PIN 17-20-318-006-0000

ADDRESS 2019 S ASHLAND AVE

CITY CHICAGO

TOWNSHIP West Chicago

#### Tax Details

PROPERTY CLASSIFICATION 211
SQUARE FOOTAGE (LAND) 4,500
NEIGHBORHOOD 141
TAXCODE 77001
NEXT SCHEDULED 2021
REASSESSMENT

#### Assessed Valuation

Characteristics

Two to six apartments, over 62 years

RESIDENCE TYPE Three Story
USE Multi Family

APARTMENTS 3

EXTERIOR CONSTRUCTION Masonry

FULL BATHS 3

BASEMENT<sup>1</sup> Full and Unfinished

ATTIC None
CENTRAL AIR NO
NUMBER OF FIREPLACES 0
GARAGE SIZE/TYPE<sup>2</sup> None
AGE 126
BUILDING SQUARE FOOTAGE 3,456

ASSESSMENT PHASE Assessor Valuation

<sup>\*\*</sup> Information ma