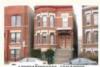

# PROPERTY: 2022 S. Ashland Avenue

Location map

**Elevation** 

#### **EVALUATION CHECKLIST**

Status: In Use

**Property type:** Commercial &

Residential

Unit count: 4

**Lot size:** 3,546 SF

Year built: 1897

## **General Integrity:**

The exterior appears to be in fair condition. Windows and storefront are replacements and some staining is present on the brick façade. Original cornice has been replaced.

#### **Effects Evaluation:**

This historic property was constructed in 1897 and is listed in the NRHP as a contributing resource within the Pilsen Historic District. It is significant under Criterion A for association with Bohemian and Hispanic heritage and social history, and Criterion C for architecture. The Project would be approximately 125 feet north of the property. It would fall within the viewshed of this historic property but would be partially blocked by surrounding buildings and trees.

The property would not be displaced by the Project. No noise, vibration, or construction effects would alter the characteristics that qualify the property for inclusion in the NRHP. The property would encounter direct visual impacts due to its proximity to the project. This would affect its integrity of setting; however, this impact would not compromise the integrity of the building, the building's historic association with Bohemian and Hispanic heritage and social history or any of its character defining architectural features which qualify it for listing in the NRHP. Therefore, the preliminary finding (subject to confirmation through consultation with SHPO and other consulting parties) is that the Project would have no adverse effect on this historic property.

# **2022 S. ASHLAND AVENUE, WEST ELEVATION**