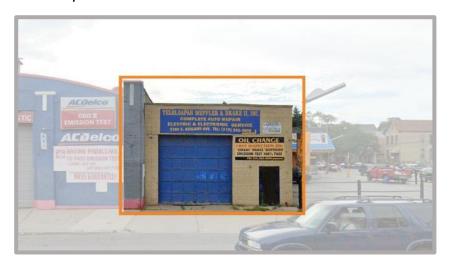

# PROPERTY: 2018 S. Ashland Avenue

Location map

Elevation

### **General Integrity:**

The exterior of this building has been largely altered from its original appearance. No historic material is evident.