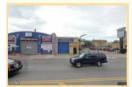

# PROPERTY: 2018 S. Ashland Avenue

Location map

Elevation

#### **EVALUATION CHECKLIST**

Status: In Use

**Property type:** Commercial

**Unit count:** N/A

**Lot size:** 6,912 SF

Year built: 1926

### **General Integrity:**

The exterior of this building has been largely altered from its original appearance. No historic material is evident.