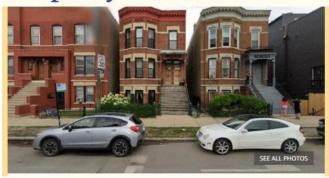

# **PROPERTY: 2019 S. Ashland Avenue**

Location map

**Elevation** 

#### **EVALUATION CHECKLIST**

Status: In Use

**Property type:** Residential

**Unit count: 3** 

Lot size: 4,500 SF

Year built: 1895

# **General Integrity:**

The exterior appears to be in excellent condition. Original cornice and entrance canopy remain. Windows are replacements.

#### **Effects Evaluation:**

This historic property was constructed in 1895 and is listed in the NRHP as a contributing resource within the Pilsen Historic District. It is significant under Criterion A for association with Bohemian and Hispanic heritage and social history, and Criterion C for architecture. The Project would be approximately 140 feet northwest of the property. It would fall within the viewshed of this historic property.

The property would not be displaced by the Project. No noise, vibration, or construction effects would alter the characteristics that qualify the property for inclusion in the NRHP. The property would encounter direct visual impacts due to its proximity to the project. This would affect its integrity of setting; however, this impact would not compromise the integrity of the building, the building's historic association with Bohemian and Hispanic heritage and social history or any of its character defining architectural features which qualify it for listing in the NRHP. Therefore, the preliminary finding (subject to confirmation through consultation with SHPO and other consulting parties) is that the Project would have no adverse effect on this historic property.

**2019 S. ASHLAND AVENUE, EAST ELEVATION** 

80 Acre Page

Open 80 Acre Page (WSW203914r)