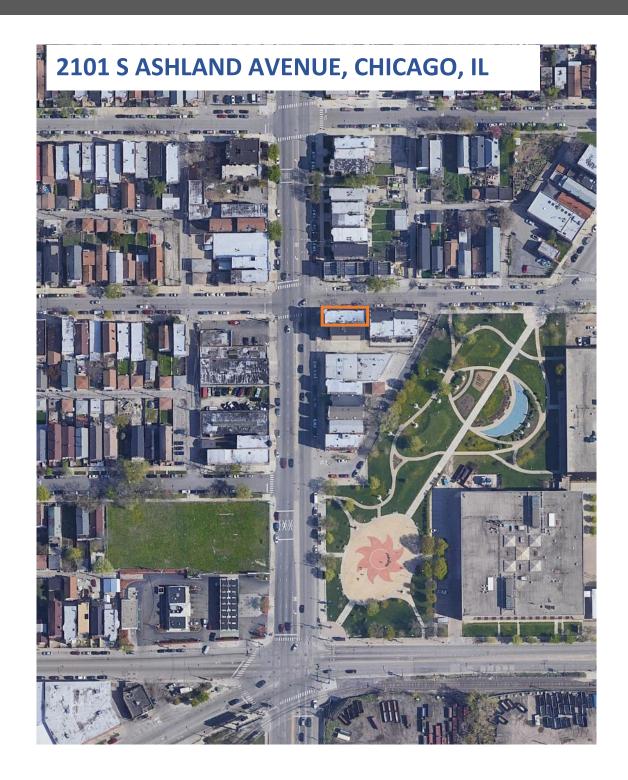

# PROPERTY: 2018 S. Ashland Avenue

Location map

Elevation

#### **EVALUATION CHECKLIST**

Status: In Use

**Property type:** Commercial

**Unit count:** N/A

**Lot size:** 6,912 SF

Year built: 1926