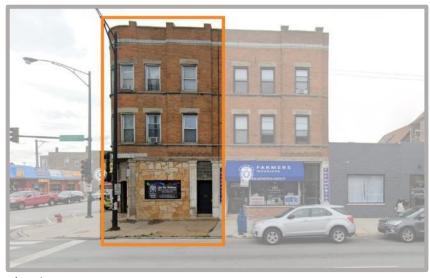

|
| Style:            | QUEEN ANNE                                                                 |
| Туре:             | COMMERCIAL/RESIDENTIAL                                                     |
| Color Code:       | Possesses potentially significant architectural or historical features(OR) |
| Major Tenant:     | WESTERN UNION                                                              |
| Building Details: | SECOND EMPIRE, ROMANESQUE                                                  |
| Pin:              | 1720318008                                                                 |

Back to Search Results Search Again

PREVIOUS BUILDING LOCATED ON THIS SITE IS ON THE LIST.
NOT THE CURRENT BUILDING.



## **PROPERTY: 2024 S. Ashland Avenue**



Location map



Elevation

#### **EVALUATION CHECKLIST**

Status: In Use

Property type: Commercial &

Residential

**Unit count: 3** 

**Lot size: 3.456 SF** 

Year built: 1894

### **National Register:**

Determined eligible for the NR: Yes

Entered in the NR: Yes

Within a NR Historic District: Yes

Contributing: Yes

District information:

Areas of Significance: A & C

Period of Significance: 1871-1956

# Chicago Historic Resources Survey:

Listed: No

Individually Listed Local Landmark: No

Part of a Local Landmark District (listed or

proposed): Yes

#### **General Integrity:**

The exterior appears to be in fair condition. Windows and storefront are replacements and some staining is present on the brick façade. Original cornice has been replaced.

#### **Eligibility Summary:**

**Criterion A:** A