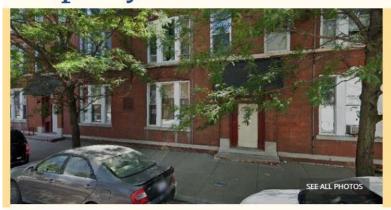

# **PROPERTY: 2019 S. Ashland Avenue**

Location map

**Elevation** 

#### **EVALUATION CHECKLIST**

Status: In Use

**Property type:** Residential

**Unit count: 3** 

Lot size: 4,500 SF

Year built: 1895

# **General Integrity:**

The exterior appears to be in excellent condition. Original cornice and entrance canopy remain. Windows are replacements.

#### **Effects Evaluation:**

This historic property was constructed in 1895 and is listed in the NRHP as a contributing resource within the Pilsen Historic District. It is significant under Criterion A for association with Bohemian and Hispanic heritage and social history, and Criterion C for architecture. The Project would be approximately 140 feet northwest of the property. It would fall within the viewshed of this historic property.

The property would not be displaced by the Project. No noise, vibration, or construction effects would alter the characteristics that qualify the property for inclusion in the NRHP. The property would encounter direct visual impacts due to its proximity to the project. This would affect its integrity of setting; however, this impact would not compromise the integrity of the building, the building's historic association with Bohemian and Hispanic heritage and social history or any of its character defining architectural features which qualify it for listing in the NRHP. Therefore, the preliminary finding (subject to confirmation through consultation with SHPO and other consulting parties) is that the Project would have no adverse effect on this historic property.