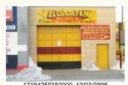

# PROPERTY: 2022 S. Ashland Avenue

Location map

**Elevation** 

#### **EVALUATION CHECKLIST**

Status: In Use

**Property type:** Commercial &

Residential

Unit count: 4

**Lot size:** 3,546 SF

Year built: 1897

## **General Integrity:**

The exterior appears to be in fair condition. Windows and storefront are replacements and some staining is present on the brick façade. Original cornice has been replaced.

# **2022 S. ASHLAND AVENUE, WEST ELEVATION**