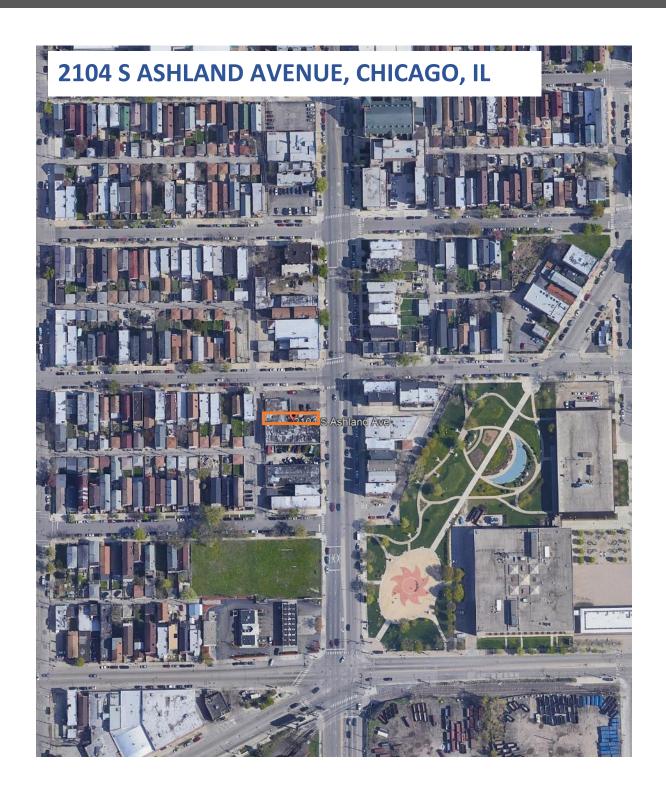

# PROPERTY: 2018 S. Ashland Avenue

Location map

Elevation

#### **EVALUATION CHECKLIST**

Status: In Use

**Property type:** Commercial

**Unit count:** N/A

**Lot size:** 6,912 SF

Year built: 1926