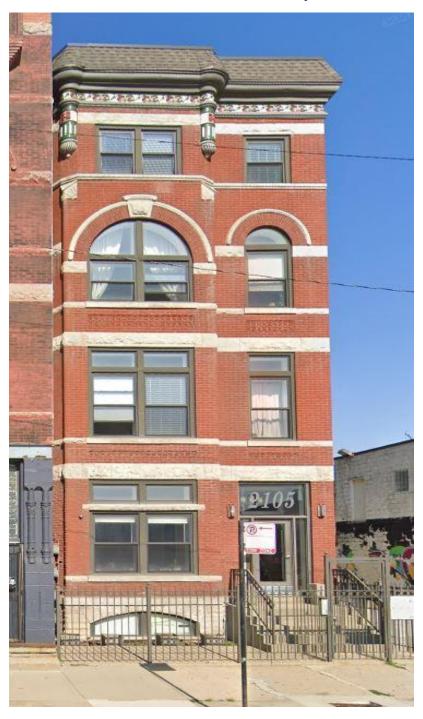

# **PROPERTY: 2019 S. Ashland Avenue**

Location map

**Elevation** 

#### **EVALUATION CHECKLIST**

Status: In Use

**Property type:** Residential

**Unit count: 3** 

Lot size: 4,500 SF

Year built: 1895

# **General Integrity:**

The exterior appears to be in excellent condition. Original cornice and entrance canopy remain. Windows are replacements.

**2019 S. ASHLAND AVENUE, EAST ELEVATION** 

80 Acre Page

Open 80 Acre Page (WSW203914r)