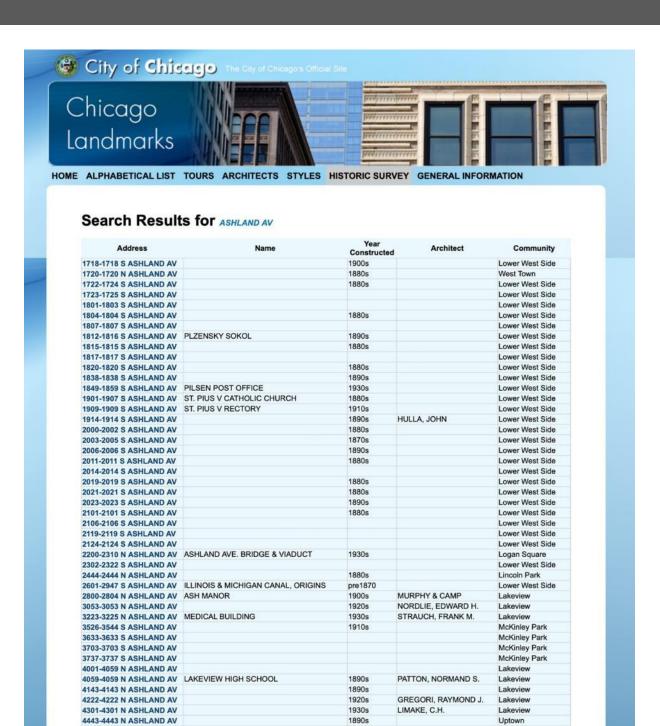

#### Search Results for ASHLAND AV

| Address                                        | Name                               | Year<br>Constructed | Architect             | Community            |
|------------------------------------------------|------------------------------------|---------------------|-----------------------|----------------------|
| 1718-1718 S ASHLAND AV                         |                                    | 1900s               |                       | Lower West Side      |
| 720-1720 N ASHLAND AV                          |                                    | 1880s               |                       | West Town            |
| 722-1724 S ASHLAND AV                          |                                    | 1880s               |                       | Lower West Side      |
| 723-1725 S ASHLAND AV                          |                                    |                     |                       | Lower West Side      |
| 801-1803 S ASHLAND AV                          |                                    |                     |                       | Lower West Side      |
| 804-1804 S ASHLAND AV                          |                                    | 1880s               |                       | Lower West Side      |
| 807-1807 S ASHLAND AV                          |                                    |                     |                       | Lower West Side      |
| 812-1816 S ASHLAND AV                          | PLZENSKY SOKOL                     | 1890s               |                       | Lower West Side      |
| 815-1815 S ASHLAND AV                          |                                    | 1880s               |                       | Lower West Side      |
| 817-1817 S ASHLAND AV                          |                                    |                     |                       | Lower West Side      |
| 820-1820 S ASHLAND AV                          |                                    | 1880s               |                       | Lower West Side      |
| 838-1838 S ASHLAND AV                          |                                    | 1890s               |                       | Lower West Side      |
| 849-1859 S ASHLAND AV                          | PILSEN POST OFFICE                 | 1930s               |                       | Lower West Side      |
| 901-1907 S ASHLAND AV                          | ST. PIUS V CATHOLIC CHURCH         | 1880s               |                       | Lower West Side      |
| 909-1909 S ASHLAND AV                          | ST. PIUS V RECTORY                 | 1910s               |                       | Lower West Side      |
| 914-1914 S ASHLAND AV                          |                                    | 1890s               | HULLA, JOHN           | Lower West Side      |
| 000-2002 S ASHLAND AV                          |                                    | 1880s               |                       | Lower West Side      |
| 003-2005 S ASHLAND AV                          |                                    | 1870s               |                       | Lower West Side      |
| 006-2006 S ASHLAND AV                          |                                    | 1890s               |                       | Lower West Side      |
| 011-2011 S ASHLAND AV                          |                                    | 1880s               |                       | Lower West Side      |
| 014-2014 S ASHLAND AV                          |                                    |                     |                       | Lower West Side      |
| 019-2019 S ASHLAND AV                          |                                    | 1880s               |                       | Lower West Side      |
| 021-2021 S ASHLAND AV                          |                                    | 1880s               |                       | Lower West Side      |
| 023-2023 S ASHLAND AV                          |                                    | 1890s               |                       | Lower West Side      |
| 101-2101 S ASHLAND AV                          |                                    | 1880s               |                       | Lower West Side      |
| 106-2106 S ASHLAND AV                          |                                    |                     |                       | Lower West Side      |
| 119-2119 S ASHLAND AV                          |                                    |                     |                       | Lower West Side      |
| 124-2124 S ASHLAND AV                          |                                    |                     |                       | Lower West Side      |
| 200-2310 N ASHLAND AV                          | ASHLAND AVE. BRIDGE & VIADUCT      | 1930s               |                       | Logan Square         |
| 302-2322 S ASHLAND AV                          |                                    | 112222              |                       | Lower West Side      |
| 444-2444 N ASHLAND AV                          |                                    | 1880s               |                       | Lincoln Park         |
| 601-2947 S ASHLAND AV                          | ILLINOIS & MICHIGAN CANAL, ORIGINS | pre1870             |                       | Lower West Side      |
| 800-2804 N ASHLAND AV                          | ASH MANOR                          | 1900s               | MURPHY & CAMP         | Lakeview             |
| 053-3053 N ASHLAND AV                          |                                    | 1920s               | NORDLIE, EDWARD H.    | Lakeview             |
| 223-3225 N ASHLAND AV                          | MEDICAL BUILDING                   | 1930s               | STRAUCH, FRANK M.     | Lakeview             |
| 526-3544 S ASHLAND AV                          | MEDIO E DOLLOITO                   | 1910s               | 011010011,11011111111 | McKinley Park        |
| 633-3633 S ASHLAND AV                          |                                    | 10100               |                       | McKinley Park        |
| 703-3703 S ASHLAND AV                          |                                    |                     |                       | McKinley Park        |
| 737-3737 S ASHLAND AV                          |                                    |                     |                       | McKinley Park        |
| 001-4059 N ASHLAND AV                          |                                    |                     |                       | Lakeview             |
| 059-4059 N ASHLAND AV                          | LAKEVIEW HIGH SCHOOL               | 1890s               | PATTON, NORMAND S.    | Lakeview             |
| 143-4143 N ASHLAND AV                          | DALLY FIGH SOHOOL                  | 1890s               | A TON, NORWAND S.     | Lakeview             |
| 222-4222 N ASHLAND AV                          |                                    | 1920s               | GREGORI, RAYMOND J.   | Lakeview             |
|                                                |                                    | 1920s<br>1930s      |                       | Lakeview             |
| 301-4301 N ASHLAND AV                          |                                    | 1930s<br>1890s      | LIMAKE, C.H.          |                      |
| 443-4443 N ASHLAND AV<br>605-4605 S ASHLAND AV |                                    | 1890s<br>1930s      |                       | Uptown<br>New City   |
| 700-4710 S ASHLAND AV                          |                                    | 1930s<br>1910s      | ALSCHULER, ALFRED S.  | New City<br>New City |