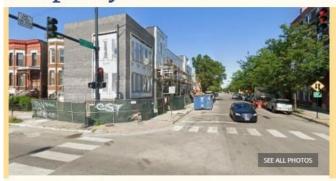

# PROPERTY: 2018 S. Ashland Avenue

Location map

Elevation

#### **EVALUATION CHECKLIST**

Status: In Use

**Property type:** Commercial

**Unit count:** N/A

**Lot size:** 6,912 SF

Year built: 1926

### **General Integrity:**

The exterior of this building has been largely altered from its original appearance. No historic material is evident.