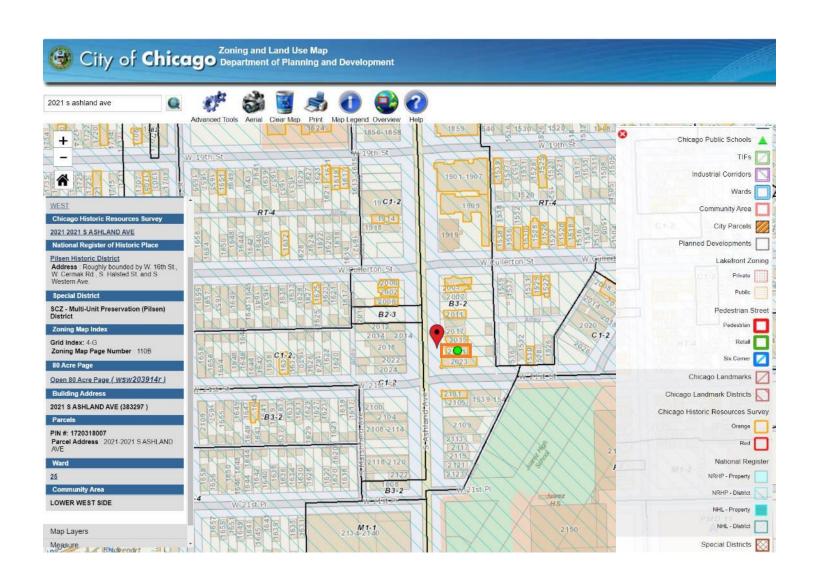

## **National Register:**

Determined eligible for the NR: No

Entered in the NR: No

Within a NR Historic District: Yes

Contributing: Yes

District information:

Areas of Significance: A & C

Period of Significance: 1871-1956

# **Chicago Historic Resources Survey:**

Listed: Yes

Individually Listed Local Landmark: No

Part of a Local Landmark District (listed or

proposed): Yes

#### PIN & Address

 PIN
 17-20-318-007-0000

 ADDRESS
 2021 S ASHLAND AVE

 CITY
 CHICAGO

TOWNSHIP West Chicago