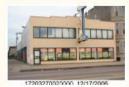

# PROPERTY: 2018 S. Ashland Avenue

Location map

Elevation

#### **EVALUATION CHECKLIST**

Status: In Use

**Property type:** Commercial

**Unit count:** N/A

**Lot size:** 6,912 SF

Year built: 1926

### **General Integrity:**

The exterior of this building has been largely altered from its original appearance. No historic material is evident.