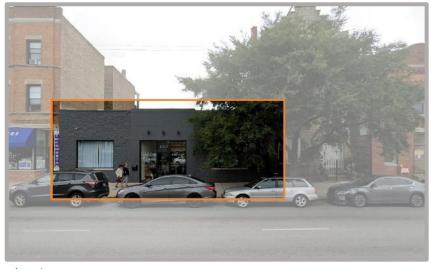

# PROPERTY: 2018 S. Ashland Avenue

Location map

Elevation

### **General Integrity:**

The exterior of this building has been largely altered from its original appearance. No historic material is evident.