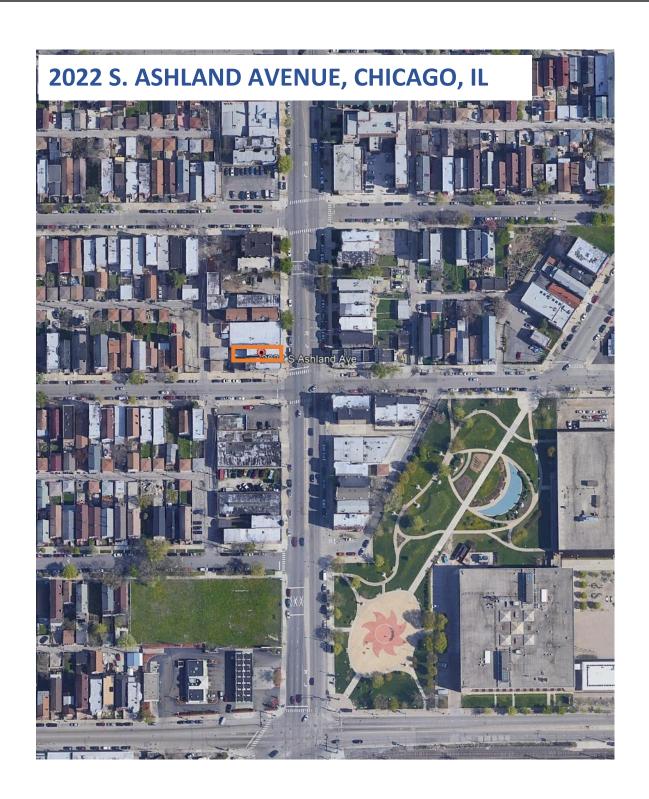

# PROPERTY: 2022 S. Ashland Avenue

Location map

**Elevation** 

#### City of Chicago Department of Planning and Development Q 2022 s ashland ave Advanced Tools Aerial Clear Map Print Map Legend Overview 1859 540 9 1530 9 1520 11 11 1500 3 1856-1858 Chicago Public Schools TIFs 19th St Industrial Corridors Wards 19 C1-2 Community Area RT-4 WEST 1909 National Register of Historic Place City Parcels Pilsen Historic District 1919 Planned Developments Address Roughly bounded by W. 16th St., W. Cernak Rd., S. Halsted St. and S. Western Ave. Lakefront Zoning Special District C1-3 SCZ - Multi-Unit Preservation (Pilsen) District Public Zoning Map Index Pedestrian Street B3-2 B2-3 Zoning Map Page Number: 109B C1-2 Six Comer / 2022 S ASHLAND AVE (383443) C1-2 Chicago Landmarks Open 80 Acre Page (ese193914r) 2150158 Chicago Landmark Districts 2105 153 9-1 Chicago Historic Resources Survey PIN #: 1719421041 Parcel Address : 2022-2022 S ASHLAND AVE Orange B3-2 2108-2114 Ward 25 National Register NRHP - Property PD 10 LOWER WEST SIDE NRHP - District B3-2 NHL - Property NHL - District