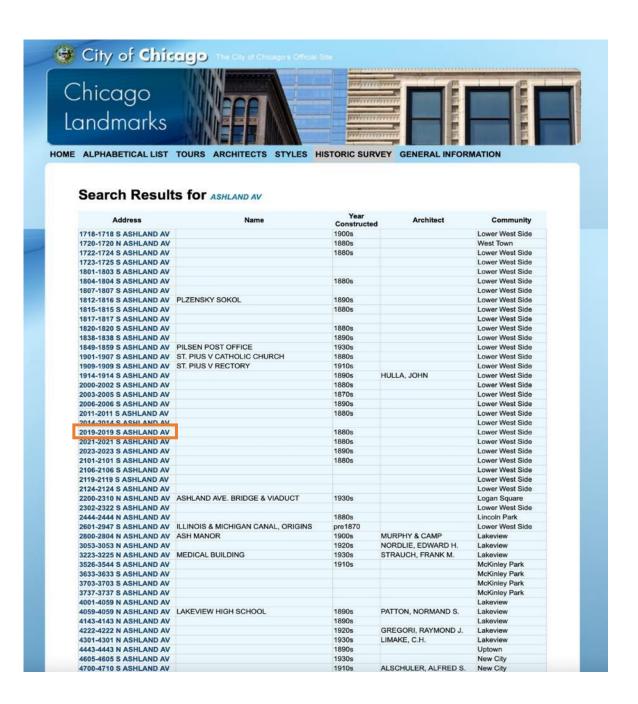

#### Search Results for ASHLAND AV

| Address                                        | Name                               | Year<br>Constructed | Architect             | Community            |
|------------------------------------------------|------------------------------------|---------------------|-----------------------|----------------------|
| 1718-1718 S ASHLAND AV                         |                                    | 1900s               |                       | Lower West Side      |
| 720-1720 N ASHLAND AV                          |                                    | 1880s               |                       | West Town            |
| 722-1724 S ASHLAND AV                          |                                    | 1880s               |                       | Lower West Side      |
| 723-1725 S ASHLAND AV                          |                                    |                     |                       | Lower West Side      |
| 801-1803 S ASHLAND AV                          |                                    |                     |                       | Lower West Side      |
| 804-1804 S ASHLAND AV                          |                                    | 1880s               |                       | Lower West Side      |
| 807-1807 S ASHLAND AV                          |                                    |                     |                       | Lower West Side      |
| 812-1816 S ASHLAND AV                          | PLZENSKY SOKOL                     | 1890s               |                       | Lower West Side      |
| 815-1815 S ASHLAND AV                          |                                    | 1880s               |                       | Lower West Side      |
| 817-1817 S ASHLAND AV                          |                                    |                     |                       | Lower West Side      |
| 820-1820 S ASHLAND AV                          |                                    | 1880s               |                       | Lower West Side      |
| 838-1838 S ASHLAND AV                          |                                    | 1890s               |                       | Lower West Side      |
| 849-1859 S ASHLAND AV                          | PILSEN POST OFFICE                 | 1930s               |                       | Lower West Side      |
| 901-1907 S ASHLAND AV                          | ST. PIUS V CATHOLIC CHURCH         | 1880s               |                       | Lower West Side      |
| 909-1909 S ASHLAND AV                          | ST. PIUS V RECTORY                 | 1910s               |                       | Lower West Side      |
| 914-1914 S ASHLAND AV                          |                                    | 1890s               | HULLA, JOHN           | Lower West Side      |
| 000-2002 S ASHLAND AV                          |                                    | 1880s               |                       | Lower West Side      |
| 003-2005 S ASHLAND AV                          |                                    | 1870s               |                       | Lower West Side      |
| 006-2006 S ASHLAND AV                          |                                    | 1890s               |                       | Lower West Side      |
| 011-2011 S ASHLAND AV                          |                                    | 1880s               |                       | Lower West Side      |
| 014-2014 S ASHLAND AV                          |                                    |                     |                       | Lower West Side      |
| 019-2019 S ASHLAND AV                          |                                    | 1880s               |                       | Lower West Side      |
| 021-2021 S ASHLAND AV                          |                                    | 1880s               |                       | Lower West Side      |
| 023-2023 S ASHLAND AV                          |                                    | 1890s               |                       | Lower West Side      |
| 101-2101 S ASHLAND AV                          |                                    | 1880s               |                       | Lower West Side      |
| 106-2106 S ASHLAND AV                          |                                    |                     |                       | Lower West Side      |
| 119-2119 S ASHLAND AV                          |                                    |                     |                       | Lower West Side      |
| 124-2124 S ASHLAND AV                          |                                    |                     |                       | Lower West Side      |
| 200-2310 N ASHLAND AV                          | ASHLAND AVE. BRIDGE & VIADUCT      | 1930s               |                       | Logan Square         |
| 302-2322 S ASHLAND AV                          |                                    | 112222              |                       | Lower West Side      |
| 444-2444 N ASHLAND AV                          |                                    | 1880s               |                       | Lincoln Park         |
| 601-2947 S ASHLAND AV                          | ILLINOIS & MICHIGAN CANAL, ORIGINS | pre1870             |                       | Lower West Side      |
| 800-2804 N ASHLAND AV                          | ASH MANOR                          | 1900s               | MURPHY & CAMP         | Lakeview             |
| 053-3053 N ASHLAND AV                          |                                    | 1920s               | NORDLIE, EDWARD H.    | Lakeview             |
| 223-3225 N ASHLAND AV                          | MEDICAL BUILDING                   | 1930s               | STRAUCH, FRANK M.     | Lakeview             |
| 526-3544 S ASHLAND AV                          | MEDIO E DOLLOITO                   | 1910s               | 011010011,11011111111 | McKinley Park        |
| 633-3633 S ASHLAND AV                          |                                    | 10100               |                       | McKinley Park        |
| 703-3703 S ASHLAND AV                          |                                    |                     |                       | McKinley Park        |
| 737-3737 S ASHLAND AV                          |                                    |                     |                       | McKinley Park        |
| 001-4059 N ASHLAND AV                          |                                    |                     |                       | Lakeview             |
| 059-4059 N ASHLAND AV                          | LAKEVIEW HIGH SCHOOL               | 1890s               | PATTON, NORMAND S.    | Lakeview             |
| 143-4143 N ASHLAND AV                          | DALLY FIGH SOHOOL                  | 1890s               | A TON, NORWAND S.     | Lakeview             |
| 222-4222 N ASHLAND AV                          |                                    | 1920s               | GREGORI, RAYMOND J.   | Lakeview             |
|                                                |                                    | 1920s<br>1930s      |                       | Lakeview             |
| 301-4301 N ASHLAND AV                          |                                    | 1930s<br>1890s      | LIMAKE, C.H.          |                      |
| 443-4443 N ASHLAND AV<br>605-4605 S ASHLAND AV |                                    | 1890s<br>1930s      |                       | Uptown<br>New City   |
| 700-4710 S ASHLAND AV                          |                                    | 1930s<br>1910s      | ALSCHULER, ALFRED S.  | New City<br>New City |