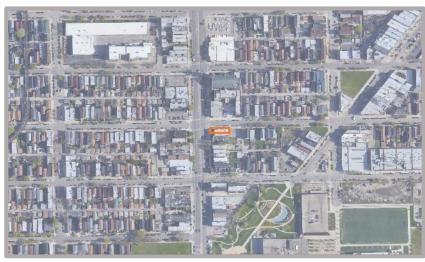

## **National Register:**

Determined eligible for the NR: No

Entered in the NR: No

Within a NR Historic District: Yes

Contributing: No

District information:

Areas of Significance: A & C

Period of Significance: 1871-1956

# **Chicago Historic Resources Survey:**

Listed: No

Individually Listed Local Landmark: No

Part of a Local Landmark District (listed or

proposed): Yes

### **General Integrity:**

The exterior of this building has been largely altered from its original appearance. No historic material is evident.