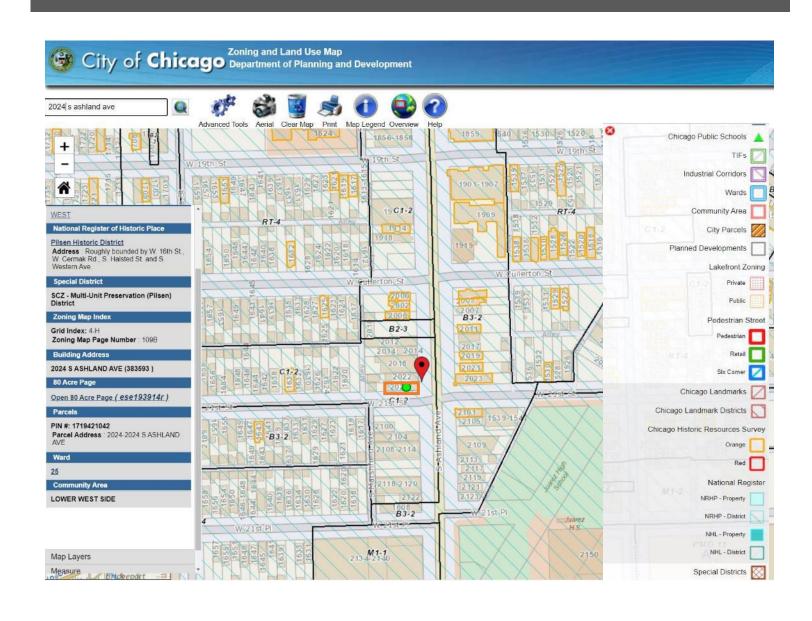

# W.1/2 S.W.1/4 SEC 20, 39, 14.

80 Acre Page

Open 80 Acre Page ( WSW203914r )

#### PIN & Address

 PIN
 17-20-318-007-0000

 ADDRESS
 2021 S ASHLAND AVE

 CITY
 CHICAGO

TOWNSHIP West Chicago

#### Tax Details

PROPERTY CLASSIFICATION 211

SQUARE FOOTAGE (LAND) 4,435

NEIGHBORHOOD 141

TAXCODE 77001

NEXT SCHEDULED 2021

REASSESSMENT