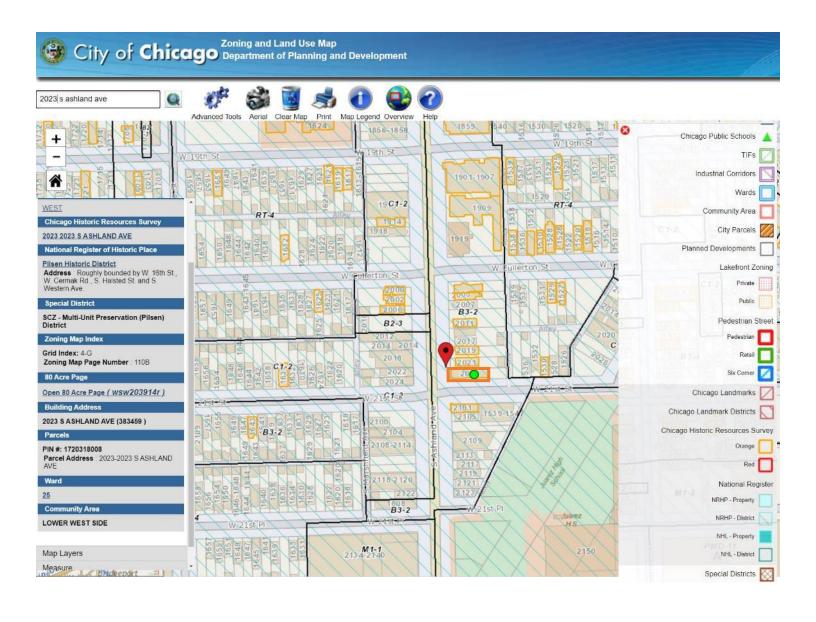

#### City of Chicago Department of Planning and Development Q 2022 s ashland ave Advanced Tools Aerial Clear Map Print Map Legend Overview 1859 540 9 1530 9 1520 11 11 1500 3 1856-1858 Chicago Public Schools TIFs 19th St Industrial Corridors Wards 19 C1-2 Community Area RT-4 WEST 1909 National Register of Historic Place City Parcels Pilsen Historic District 1919 Planned Developments Address Roughly bounded by W. 16th St., W. Cernak Rd., S. Halsted St. and S. Western Ave. Lakefront Zoning Special District C1-3 SCZ - Multi-Unit Preservation (Pilsen) District Public Zoning Map Index Pedestrian Street B3-2 B2-3 Zoning Map Page Number: 109B C1-2 Six Comer / 2022 S ASHLAND AVE (383443) C1-2 Chicago Landmarks Open 80 Acre Page (ese193914r) 2150158 Chicago Landmark Districts 2105 153 9-1 Chicago Historic Resources Survey PIN #: 1719421041 Parcel Address : 2022-2022 S ASHLAND AVE Orange B3-2 2108-2114 Ward 25 National Register NRHP - Property PD 10 LOWER WEST SIDE NRHP - District B3-2 NHL - Property NHL - District