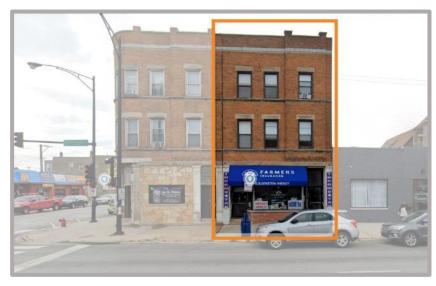

# PROPERTY: 2021 S. Ashland Avenue

Location map

Elevation

# **General Integrity:**

The exterior appears to be in fair condition with good historic integrity. Original cornice and entrance canopy remain. Windows are replacements. Masonry appears to have been painted in the past and deterioration of paint and brick is evident.