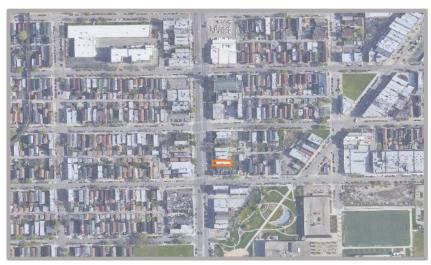

| 1920s               | GREGORI, RAYMOND J.   | Lakeview             |
|                                                |                                    | 1920s<br>1930s      |                       | Lakeview             |
| 301-4301 N ASHLAND AV                          |                                    | 1930s<br>1890s      | LIMAKE, C.H.          |                      |
| 443-4443 N ASHLAND AV<br>605-4605 S ASHLAND AV |                                    | 1890s<br>1930s      |                       | Uptown<br>New City   |
| 700-4710 S ASHLAND AV                          |                                    | 1930s<br>1910s      | ALSCHULER, ALFRED S.  | New City<br>New City |

# **PROPERTY NOT ON THE LIST**



# **PROPERTY: 2019 S. Ashland Avenue**



Location map



**Elevation** 

#### **EVALUATION CHECKLIST**

Status: In Use

**Property type:** Residential

**Unit count: 3** 

Lot size: 4,500 SF

Year built: 1895

### **National Register:**

Determined eligible for the NR: Yes

Entered in the NR: Yes

Within a NR Historic District: Yes

Contributing: Yes

District information:

Areas of Significance: A & C

Period of Significance: 1871-1956

# **Chicago Historic Resources Survey:**

Listed: Yes

Individually Listed Local Landmark: No

Part of a Local Landmark District (listed or

proposed): Yes

# **General Integrity:**

The exterior appears to be in excellent condition. Original cornice and entrance canopy remain. Windows are replacements.

## **Eligibility Summary:**

**Criterion A:** Associated with events that have made a signi