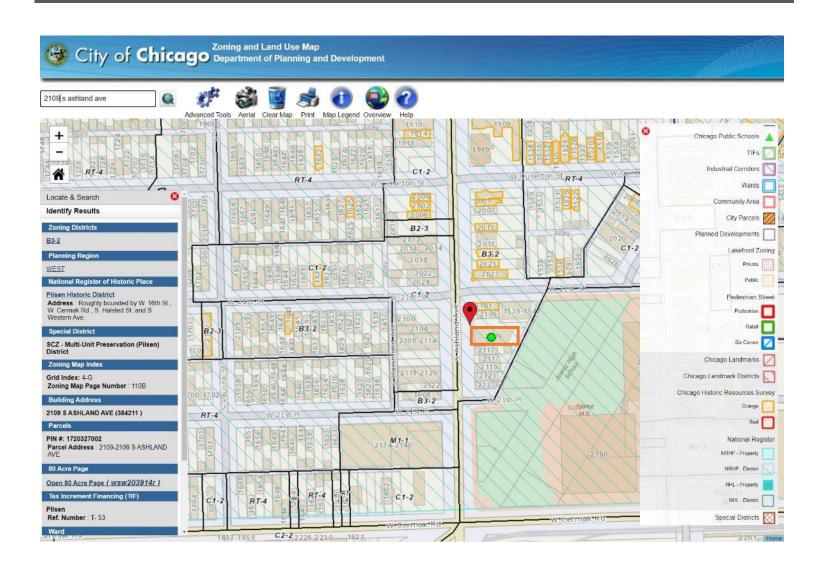

#### City of Chicago Department of Planning and Development Q 2022 s ashland ave Advanced Tools Aerial Clear Map Print Map Legend Overview 1859 540 9 1530 9 1520 11 11 1500 3 1856-1858 Chicago Public Schools TIFs 19th St Industrial Corridors Wards 19 C1-2 Community Area RT-4 WEST 1909 National Register of Historic Place City Parcels Pilsen Historic District 1919 Planned Developments Address Roughly bounded by W. 16th St., W. Cernak Rd., S. Halsted St. and S. Western Ave. Lakefront Zoning Special District C1-3 SCZ - Multi-Unit Preservation (Pilsen) District Public Zoning Map Index Pedestrian Street B3-2 B2-3 Zoning Map Page Number: 109B C1-2 Six Comer / 2022 S ASHLAND AVE (383443) C1-2 Chicago Landmarks Open 80 Acre Page (ese193914r) 2150158 Chicago Landmark Districts 2105 153 9-1 Chicago Historic Resources Survey PIN #: 1719421041 Parcel Address : 2022-2022 S ASHLAND AVE Orange B3-2 2108-2114 Ward 25 National Register NRHP - Property PD 10 LOWER WEST SIDE NRHP - District B3-2 NHL - Property NHL - District

Special Districts

Map Layers

80 Acre Page
Open 80 Acre Page (ese193914r)