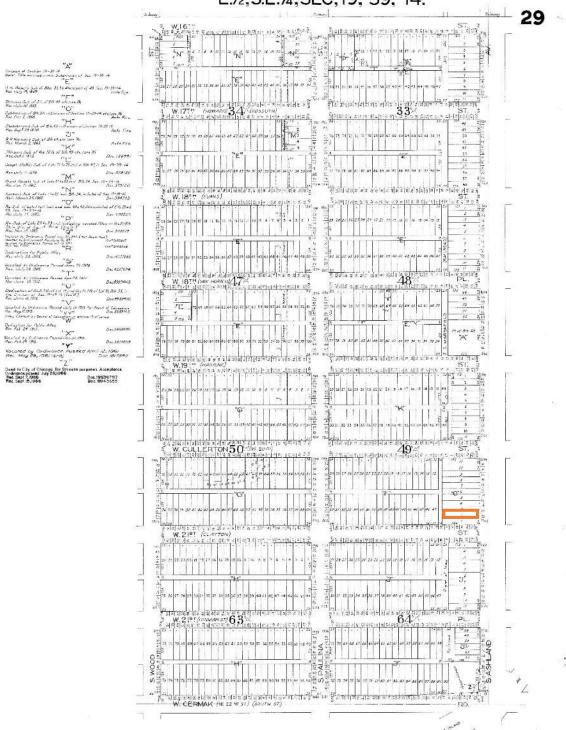

-2 Community Area RT-4 WEST 1909 National Register of Historic Place City Parcels Pilsen Historic District 1919 Planned Developments Address Roughly bounded by W. 16th St., W. Cernak Rd., S. Halsted St. and S. Western Ave. Lakefront Zoning Special District C1-3 SCZ - Multi-Unit Preservation (Pilsen) District Public Zoning Map Index Pedestrian Street B3-2 B2-3 Zoning Map Page Number: 109B C1-2 Six Comer / 2022 S ASHLAND AVE (383443) C1-2 Chicago Landmarks Open 80 Acre Page (ese193914r) 2150158 Chicago Landmark Districts 2105 153 9-1 Chicago Historic Resources Survey PIN #: 1719421041 Parcel Address : 2022-2022 S ASHLAND AVE Orange B3-2 2108-2114 Ward 25 National Register NRHP - Property PD 10 LOWER WEST SIDE NRHP - District B3-2 NHL - Property NHL - District

Special Districts

Map Layers



80 Acre Page
Open 80 Acre Page (ese193914r)



# **Property Details**







#### PIN & Address

 PIN
 17-19-421-041-0000

 ADDRESS
 2022 S ASHLAND AVE

 CITY
 CHICAGO

 TOWNSHIP
 West Chicago

#### Tax Details

PROPERTY CLASSIFICATION 212

SQUARE FOOTAGE (LAND) 3,456

NEIGHBORHOOD 141

TAXCODE 77001

NEXT SCHEDULED 2021

REASSESSMENT

#### Assessed Valuation

# Characteristics

**DESCRIPTION** Two to six apartments, up to 62 years

RESIDENCE TYPE Three Story
USE Multi Family
APARTMENTS 4

EXTERIOR CONSTRUCTION Masonry
FULL BATHS 4
HALF BATHS 1

BASEMENT<sup>1</sup> Partial and Unfinished
ATTIC Full and Unfinished

CENTRAL AIR NO
NUMBER OF FIREPLACES 0

GARAGE SIZE/TYPE<sup>2</sup> 3.5 car detached

AGE 124
BUILDING SQUARE FOOTAGE 5,496

ASSESSMENT PHASE Assessor Valuation

 $<sup>^{\</s