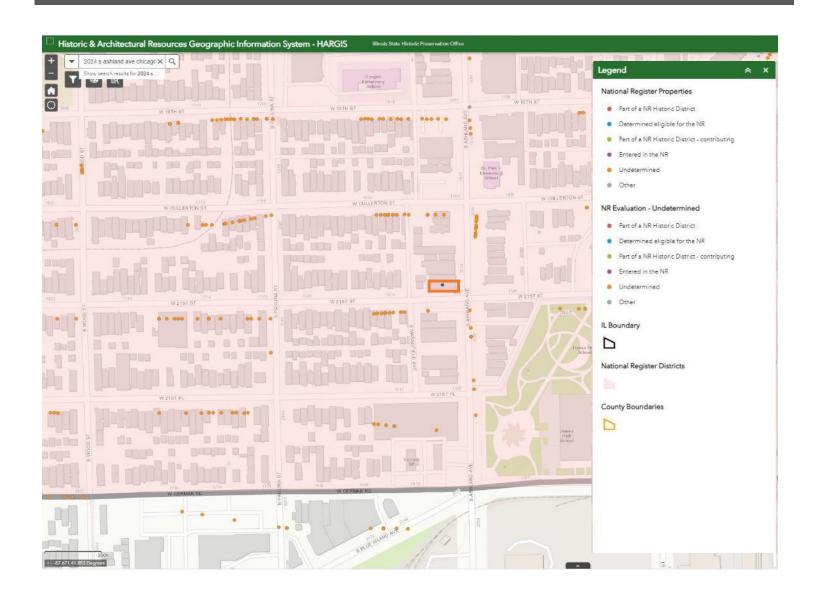

## **National Register:**

Determined eligible for the NR: No

Entered in the NR: No

Within a NR Historic District: Yes

Contributing: No

District information:

Areas of Significance: A & C

Period of Significance: 1871-1956

### **National Register:**

Determined eligible for the NR: Yes

Entered in the NR: Yes

Within a NR Historic District: Yes

Contributing: Yes

District information:

Areas of Significance: A & C

Period of Significance: 1871-1956

## **National Register:**

Determined eligible for the NR: No

Entered in the NR: No

Within a NR Historic District: Yes

Contributing: Yes

District information:

Areas of Significance: A & C

Period of Significance: 1871-1956

## **National Register:**

Determined eligible for the NR: Yes

Entered in the NR: Yes

Within a NR Historic District: Yes

Contributing: Yes

District information:

Areas of Significance: A & C

Period of Significance: 1871-1956