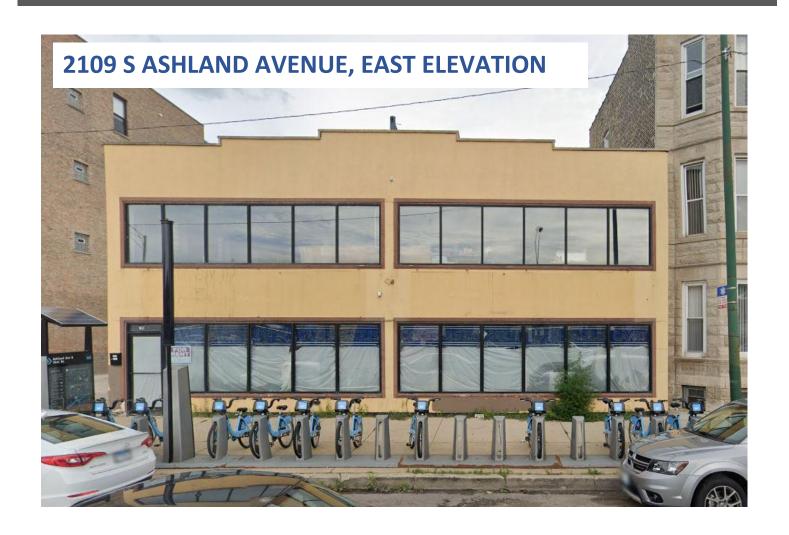

# PROPERTY: 2021 S. Ashland Avenue

Location map

Elevation

#### **EVALUATION CHECKLIST**

**Status:** In Use

**Property type:** Residential

**Unit count: 3** 

Lot size: 4,435 SF

Year built: 1892