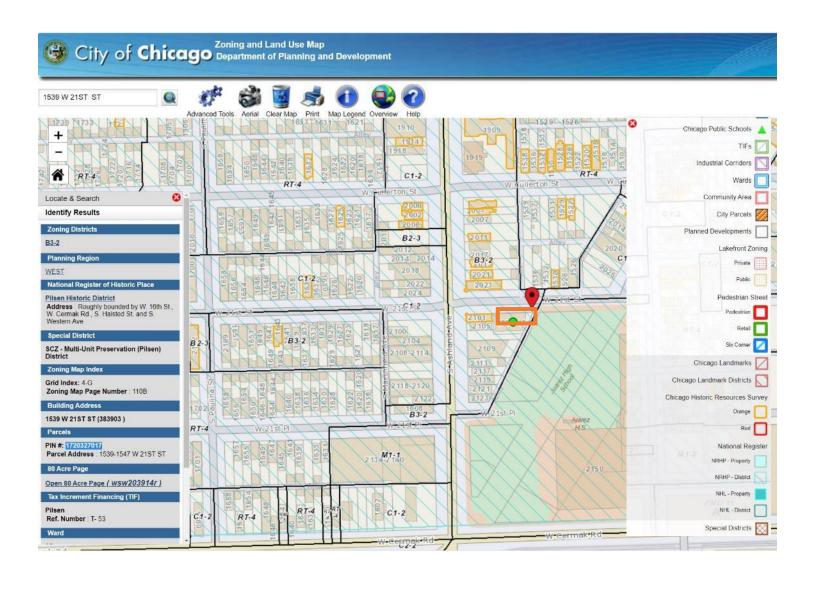

### **National Register:**

Determined eligible for the NR: Yes

Entered in the NR: Yes

Within a NR Historic District: Yes

Contributing: Yes

District information:

Areas of Significance: A & C

Period of Significance: 1871-1956

# **Chicago Historic Resources Survey:**

Listed: Yes

Individually Listed Local Landmark: No

Part of a Local Landmark District (listed or

proposed): Yes

## **National Register:**

Determined eligible for the NR: No

Entered in the NR: No

Within a NR Historic District: Yes

Contributing: Yes

District information:

Areas of Significance: A & C

Period of Significance: 1871-1956