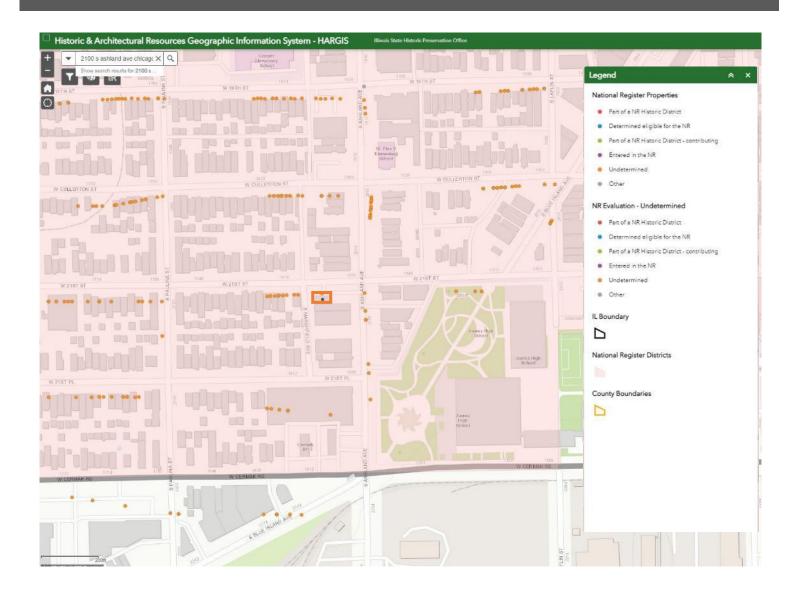

## **National Register:**

Determined eligible for the NR: No

Entered in the NR: No

Within a NR Historic District: Yes

Contributing: No

District information:

Areas of Significance: A & C

Period of Significance: 1871-1956

# **Chicago Historic Resources Survey:**

Listed: No

Individually Listed Local Landmark: No

Part of a Local Landmark District (listed or

proposed): Yes

### **General Integrity:**

The exterior of this building has been largely altered from its original appearance. No historic material is evident.