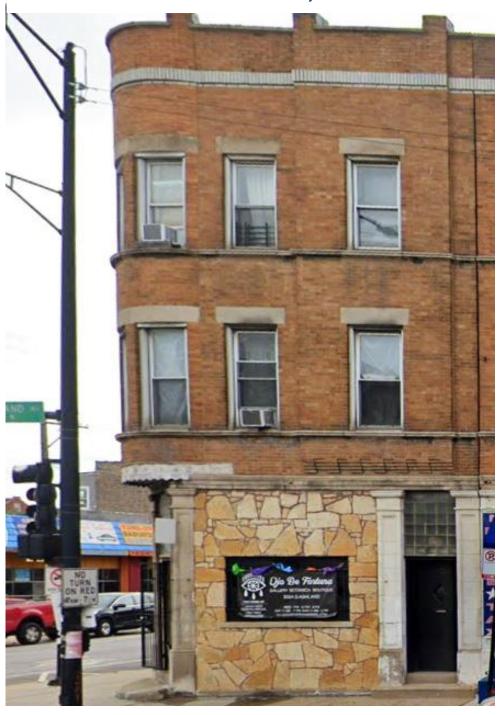

# **PROPERTY: 2019 S. Ashland Avenue**

Location map

**Elevation** 

#### **EVALUATION CHECKLIST**

Status: In Use

**Property type:** Residential

**Unit count: 3** 

Lot size: 4,500 SF

Year built: 1895

# **General Integrity:**

The exterior appears to be in excellent condition. Original cornice and entrance canopy remain. Windows are replacements.

#### **Effects Evaluation:**

This historic property was constructed in 1895 and is listed in the NRHP as a contributing resource within the Pilsen Historic District. It is significant under Criterion A for association with Bohemian and Hispanic heritage and social history, and Criterion C for architecture. The Project would be approximately 140 feet northwest of the property. It would fall within the viewshed of this historic property.

The property would not be displaced by the Project. No noise, vibration, or construction effects would alter the characteristics that qualify the property for inclusion in the NRHP. The property would encounter direct visual impacts due to its proximity to the project. This would affect its integrity of setting; however, this impact would not compromise the integrity of the building, the building's historic association with Bohemian and Hispanic heritage and social history or any of its character defining architectural features which qualify it for listing in the NRHP. Therefore, the preliminary finding (subject to confirmation through consultation with SHPO and other consulting parties) is that the Project would have no adverse effect on this historic property.

**2019 S. ASHLAND AVENUE, EAST ELEVATION** 

80 Acre Page

Open 80 Acre Page (WSW203914r)