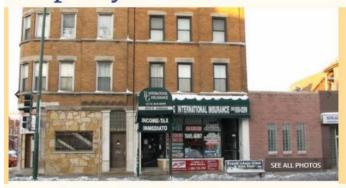

# PROPERTY: 2021 S. Ashland Avenue

Location map

Elevation

#### **EVALUATION CHECKLIST**

**Status:** In Use

**Property type:** Residential

**Unit count: 3** 

Lot size: 4,435 SF

Year built: 1892

# **General Integrity:**

The exterior appears to be in fair condition with good historic integrity. Original cornice and entrance canopy remain. Windows are replacements. Masonry appears to have been painted in the past and deterioration of paint and brick is evident.