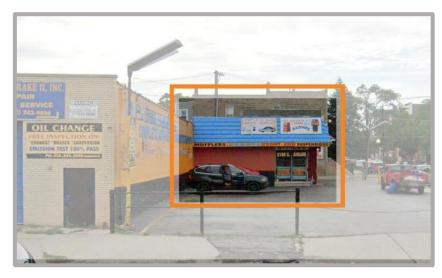

# PROPERTY: 2018 S. Ashland Avenue

Location map

Elevation

### **General Integrity:**

The exterior of this building has been largely altered from its original appearance. No historic material is evident.