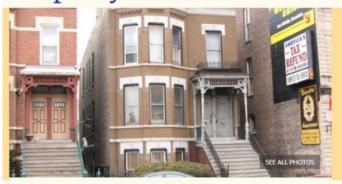

# **PROPERTY: 2019 S. Ashland Avenue**

Location map

**Elevation** 

#### **EVALUATION CHECKLIST**

Status: In Use

**Property type:** Residential

**Unit count: 3** 

Lot size: 4,500 SF

Year built: 1895

# **General Integrity:**

The exterior appears to be in excellent condition. Original cornice and entrance canopy remain. Windows are replacements.