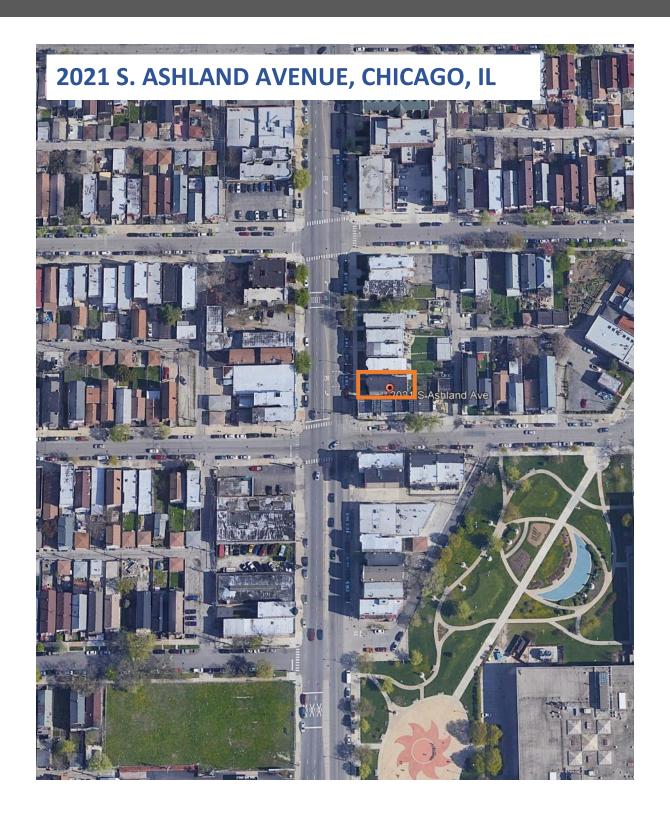

# PROPERTY: 2021 S. Ashland Avenue

Location map

Elevation

#### **EVALUATION CHECKLIST**

**Status:** In Use

**Property type:** Residential

**Unit count: 3** 

Lot size: 4,435 SF

Year built: 1892

#### PIN & Address

 PIN
 17-20-318-007-0000

 ADDRESS
 2021 S ASHLAND AVE

 CITY
 CHICAGO

TOWNSHIP West Chicago