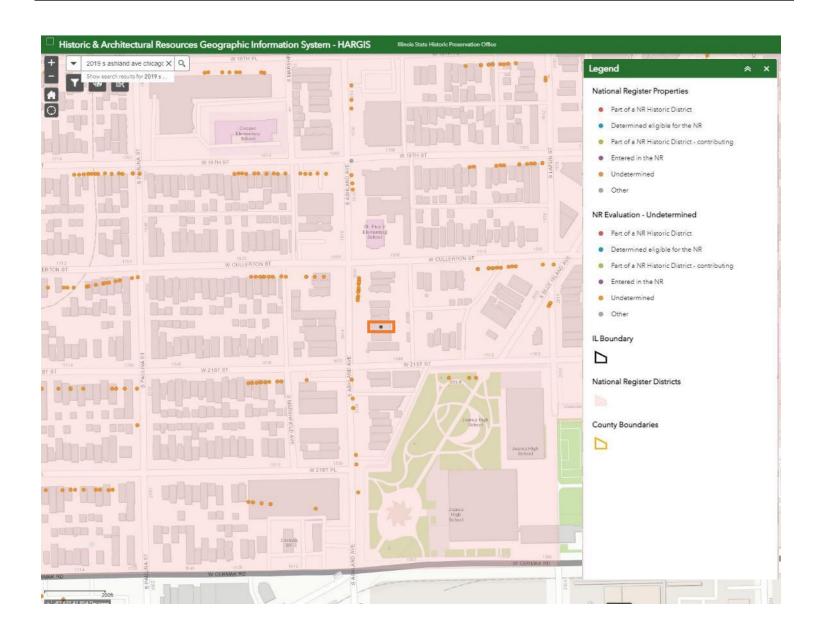

# **PROPERTY: 2019 S. Ashland Avenue**

Location map

**Elevation** 

### **National Register:**

Determined eligible for the NR: Yes

Entered in the NR: Yes

Within a NR Historic District: Yes

Contributing: Yes

District information:

Areas of Significance: A & C

Period of Significance: 1871-1956