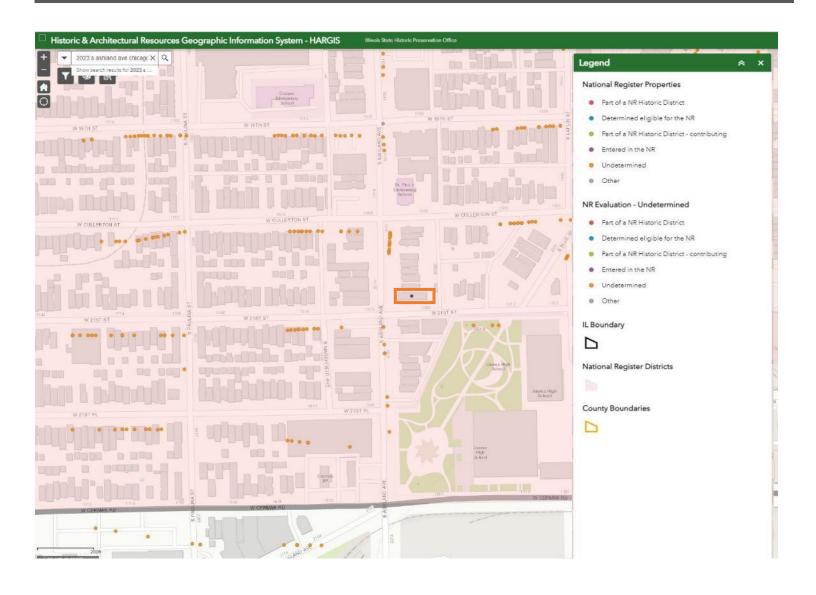

#### City of Chicago Department of Planning and Development Q 2022 s ashland ave Advanced Tools Aerial Clear Map Print Map Legend Overview 1859 540 9 1530 9 1520 11 11 1500 3 1856-1858 Chicago Public Schools TIFs 19th St Industrial Corridors Wards 19 C1-2 Community Area RT-4 WEST 1909 National Register of Historic Place City Parcels Pilsen Historic District 1919 Planned Developments Address Roughly bounded by W. 16th St., W. Cernak Rd., S. Halsted St. and S. Western Ave. Lakefront Zoning Special District C1-3 SCZ - Multi-Unit Preservation (Pilsen) District Public Zoning Map Index Pedestrian Street B3-2 B2-3 Zoning Map Page Number: 109B C1-2 Six Comer / 2022 S ASHLAND AVE (383443) C1-2 Chicago Landmarks Open 80 Acre Page (ese193914r) 2150158 Chicago Landmark Districts 2105 153 9-1 Chicago Historic Resources Survey PIN #: 1719421041 Parcel Address : 2022-2022 S ASHLAND AVE Orange B3-2 2108-2114 Ward 25 National Register NRHP - Property PD 10 LOWER WEST SIDE NRHP - District B3-2 NHL - Property NHL - District