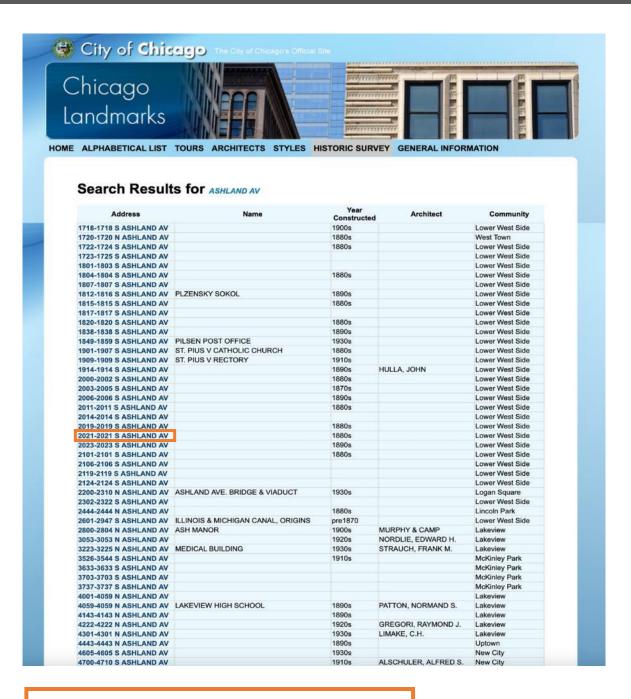

#### Search Results for ASHLAND AV

| Address                                        | Name                               | Year<br>Constructed | Architect             | Community            |
|------------------------------------------------|------------------------------------|---------------------|-----------------------|----------------------|
| 1718-1718 S ASHLAND AV                         |                                    | 1900s               |                       | Lower West Side      |
| 720-1720 N ASHLAND AV                          |                                    | 1880s               |                       | West Town            |
| 722-1724 S ASHLAND AV                          |                                    | 1880s               |                       | Lower West Side      |
| 723-1725 S ASHLAND AV                          |                                    |                     |                       | Lower West Side      |
| 801-1803 S ASHLAND AV                          |                                    |                     |                       | Lower West Side      |
| 804-1804 S ASHLAND AV                          |                                    | 1880s               |                       | Lower West Side      |
| 807-1807 S ASHLAND AV                          |                                    |                     |                       | Lower West Side      |
| 812-1816 S ASHLAND AV                          | PLZENSKY SOKOL                     | 1890s               |                       | Lower West Side      |
| 815-1815 S ASHLAND AV                          |                                    | 1880s               |                       | Lower West Side      |
| 817-1817 S ASHLAND AV                          |                                    |                     |                       | Lower West Side      |
| 820-1820 S ASHLAND AV                          |                                    | 1880s               |                       | Lower West Side      |
| 838-1838 S ASHLAND AV                          |                                    | 1890s               |                       | Lower West Side      |
| 849-1859 S ASHLAND AV                          | PILSEN POST OFFICE                 | 1930s               |                       | Lower West Side      |
| 901-1907 S ASHLAND AV                          | ST. PIUS V CATHOLIC CHURCH         | 1880s               |                       | Lower West Side      |
| 909-1909 S ASHLAND AV                          | ST. PIUS V RECTORY                 | 1910s               |                       | Lower West Side      |
| 914-1914 S ASHLAND AV                          |                                    | 1890s               | HULLA, JOHN           | Lower West Side      |
| 000-2002 S ASHLAND AV                          |                                    | 1880s               |                       | Lower West Side      |
| 003-2005 S ASHLAND AV                          |                                    | 1870s               |                       | Lower West Side      |
| 006-2006 S ASHLAND AV                          |                                    | 1890s               |                       | Lower West Side      |
| 011-2011 S ASHLAND AV                          |                                    | 1880s               |                       | Lower West Side      |
| 014-2014 S ASHLAND AV                          |                                    |                     |                       | Lower West Side      |
| 019-2019 S ASHLAND AV                          |                                    | 1880s               |                       | Lower West Side      |
| 021-2021 S ASHLAND AV                          |                                    | 1880s               |                       | Lower West Side      |
| 023-2023 S ASHLAND AV                          |                                    | 1890s               |                       | Lower West Side      |
| 101-2101 S ASHLAND AV                          |                                    | 1880s               |                       | Lower West Side      |
| 106-2106 S ASHLAND AV                          |                                    |                     |                       | Lower West Side      |
| 119-2119 S ASHLAND AV                          |                                    |                     |                       | Lower West Side      |
| 124-2124 S ASHLAND AV                          |                                    |                     |                       | Lower West Side      |
| 200-2310 N ASHLAND AV                          | ASHLAND AVE. BRIDGE & VIADUCT      | 1930s               |                       | Logan Square         |
| 302-2322 S ASHLAND AV                          |                                    | 112222              |                       | Lower West Side      |
| 444-2444 N ASHLAND AV                          |                                    | 1880s               |                       | Lincoln Park         |
| 601-2947 S ASHLAND AV                          | ILLINOIS & MICHIGAN CANAL, ORIGINS | pre1870             |                       | Lower West Side      |
| 800-2804 N ASHLAND AV                          | ASH MANOR                          | 1900s               | MURPHY & CAMP         | Lakeview             |
| 053-3053 N ASHLAND AV                          |                                    | 1920s               | NORDLIE, EDWARD H.    | Lakeview             |
| 223-3225 N ASHLAND AV                          | MEDICAL BUILDING                   | 1930s               | STRAUCH, FRANK M.     | Lakeview             |
| 526-3544 S ASHLAND AV                          | MEDIO E DOLLOITO                   | 1910s               | 011010011,11011111111 | McKinley Park        |
| 633-3633 S ASHLAND AV                          |                                    | 10100               |                       | McKinley Park        |
| 703-3703 S ASHLAND AV                          |                                    |                     |                       | McKinley Park        |
| 737-3737 S ASHLAND AV                          |                                    |                     |                       | McKinley Park        |
| 001-4059 N ASHLAND AV                          |                                    |                     |                       | Lakeview             |
| 059-4059 N ASHLAND AV                          | LAKEVIEW HIGH SCHOOL               | 1890s               | PATTON, NORMAND S.    | Lakeview             |
| 143-4143 N ASHLAND AV                          | DALLY FIGH SOHOOL                  | 1890s               | A TON, NORWAND S.     | Lakeview             |
| 222-4222 N ASHLAND AV                          |                                    | 1920s               | GREGORI, RAYMOND J.   | Lakeview             |
|                                                |                                    | 1920s<br>1930s      |                       | Lakeview             |
| 301-4301 N ASHLAND AV                          |                                    | 1930s<br>1890s      | LIMAKE, C.H.          |                      |
| 443-4443 N ASHLAND AV<br>605-4605 S ASHLAND AV |                                    | 1890s<br>1930s      |                       | Uptown<br>New City   |
| 700-4710 S ASHLAND AV                          |                                    | 1930s<br>1910s      | ALSCHULER, ALFRED S.  | New City<br>New City |