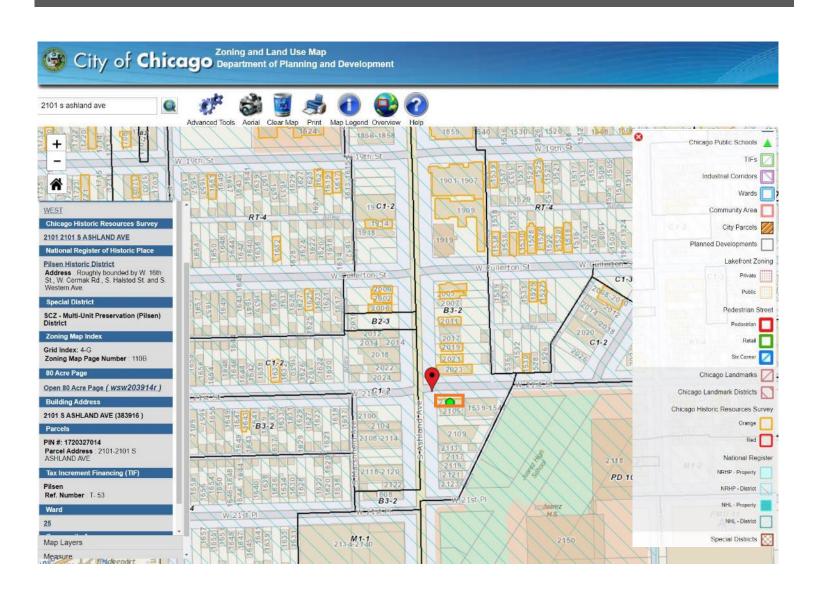

## **National Register:**

Determined eligible for the NR: No

Entered in the NR: No

Within a NR Historic District: Yes

Contributing: No

District information:

Areas of Significance: A & C

Period of Significance: 1871-1956

# **Chicago Historic Resources Survey:**

Listed: No

Individually Listed Local Landmark: No

Part of a Local Landmark District (listed or

proposed): Yes