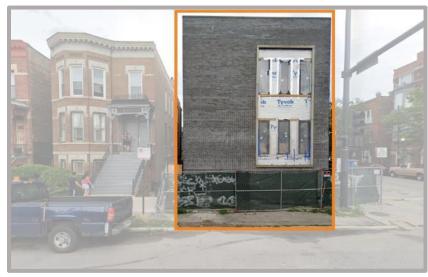

# PROPERTY: 2021 S. Ashland Avenue

Location map

Elevation

#### **EVALUATION CHECKLIST**

**Status:** In Use

**Property type:** Residential

**Unit count: 3** 

Lot size: 4,435 SF

Year built: 1892

# **General Integrity:**

The exterior appears to be in fair condition with good historic integrity. Original cornice and entrance canopy remain. Windows are replacements. Masonry appears to have been painted in the past and deterioration of paint and brick is evident.