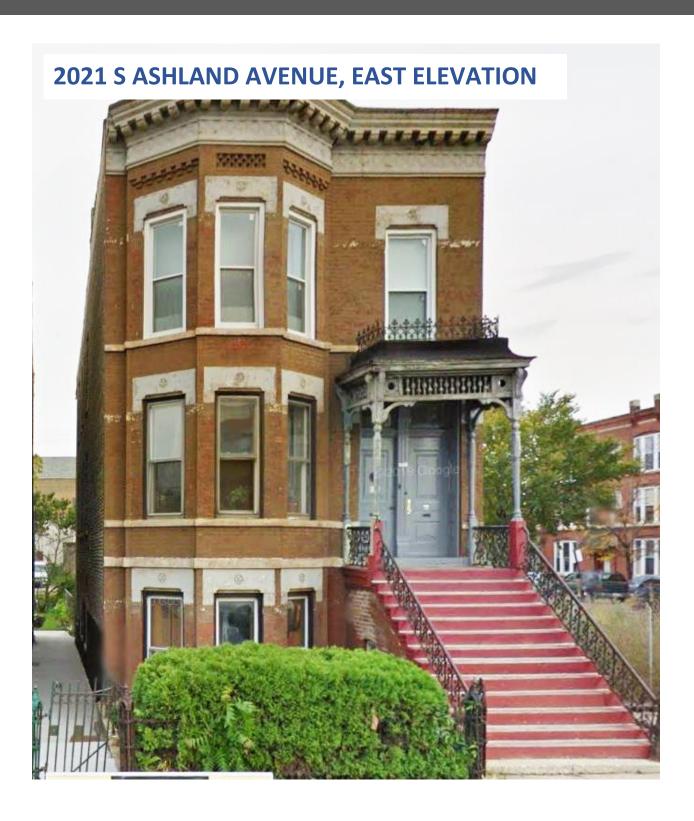

# PROPERTY: 2021 S. Ashland Avenue

Location map

Elevation

# **General Integrity:**

The exterior appears to be in fair condition with good historic integrity. Original cornice and entrance canopy remain. Windows are replacements. Masonry appears to have been painted in the past and deterioration of paint and brick is evident.

#### **Effects Evaluation:**

This historic property was constructed in 1892 and is listed in the NRHP as a contributing resource within the Pilsen Historic District. It is significant under Criterion A for association with Bohemian and Hispanic heritage and social history, and Criterion C for architecture. The Project would be approximately 160 feet northwest of the property. It would fall within the viewshed of this historic property.