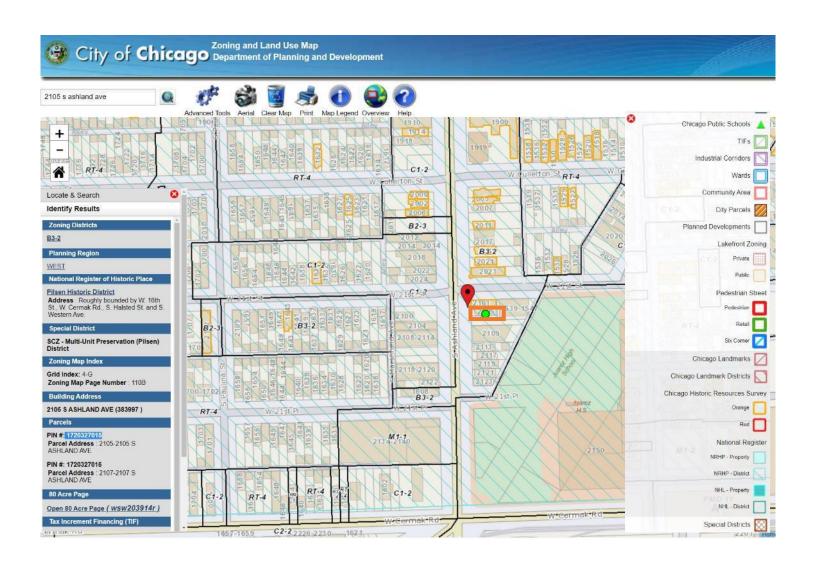

#### City of Chicago Department of Planning and Development Q 2022 s ashland ave Advanced Tools Aerial Clear Map Print Map Legend Overview 1859 540 9 1530 9 1520 11 11 1500 3 1856-1858 Chicago Public Schools TIFs 19th St Industrial Corridors Wards 19 C1-2 Community Area RT-4 WEST 1909 National Register of Historic Place City Parcels Pilsen Historic District 1919 Planned Developments Address Roughly bounded by W. 16th St., W. Cernak Rd., S. Halsted St. and S. Western Ave. Lakefront Zoning Special District C1-3 SCZ - Multi-Unit Preservation (Pilsen) District Public Zoning Map Index Pedestrian Street B3-2 B2-3 Zoning Map Page Number: 109B C1-2 Six Comer / 2022 S ASHLAND AVE (383443) C1-2 Chicago Landmarks Open 80 Acre Page (ese193914r) 2150158 Chicago Landmark Districts 2105 153 9-1 Chicago Historic Resources Survey PIN #: 1719421041 Parcel Address : 2022-2022 S ASHLAND AVE Orange B3-2 2108-2114 Ward 25 National Register NRHP - Property PD 10 LOWER WEST SIDE NRHP - District B3-2 NHL - Property NHL - District