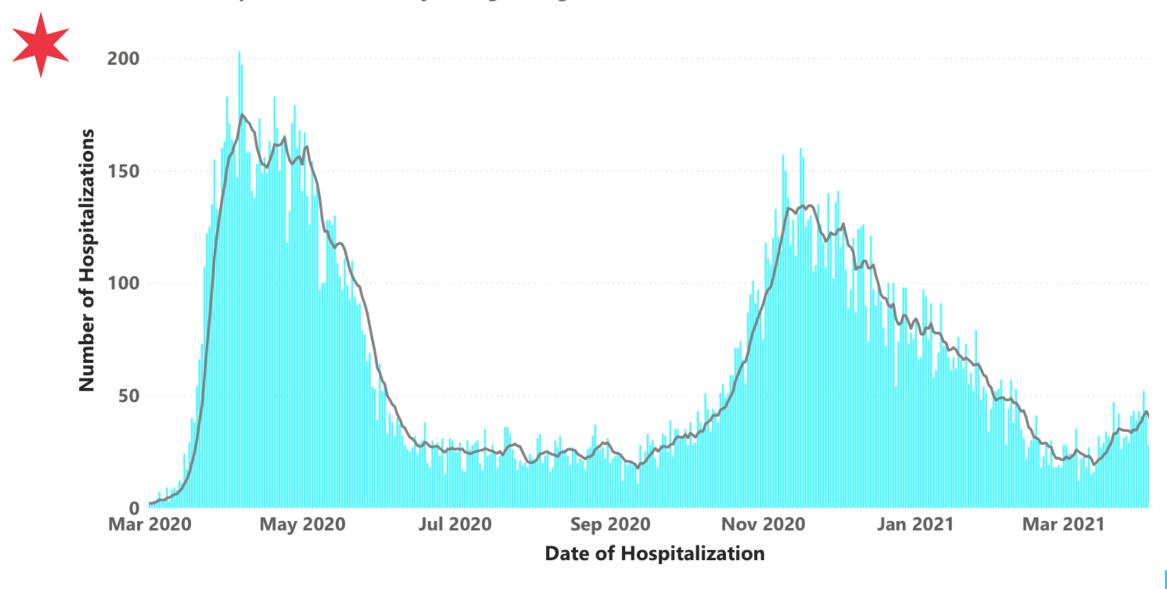

## Daily COVID-19 Chicago resident hospitalizations and 7-day rolling average

• Number of Hospitalizations ● 7-day rolling average