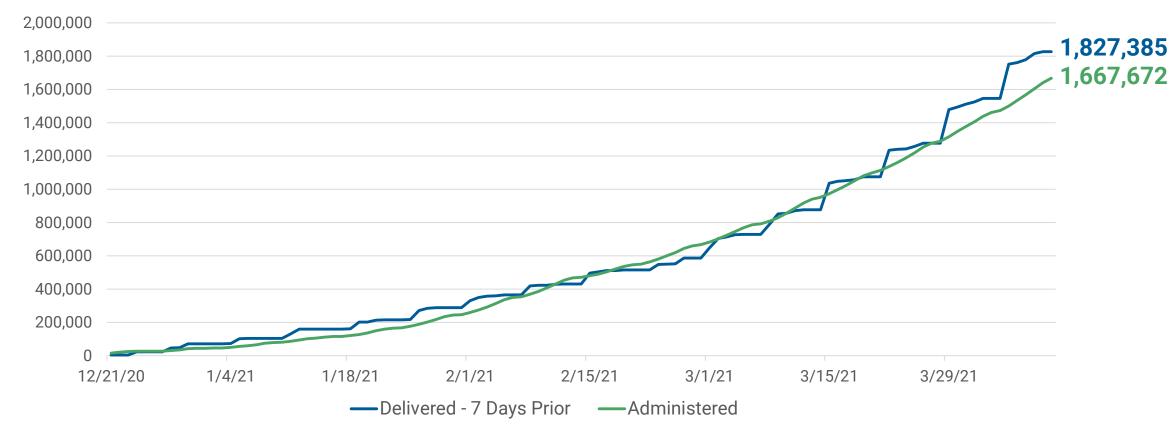

# Efficiency Goals: 7 Days after delivery, 91% of doses were administered. Meeting goal: 85%+