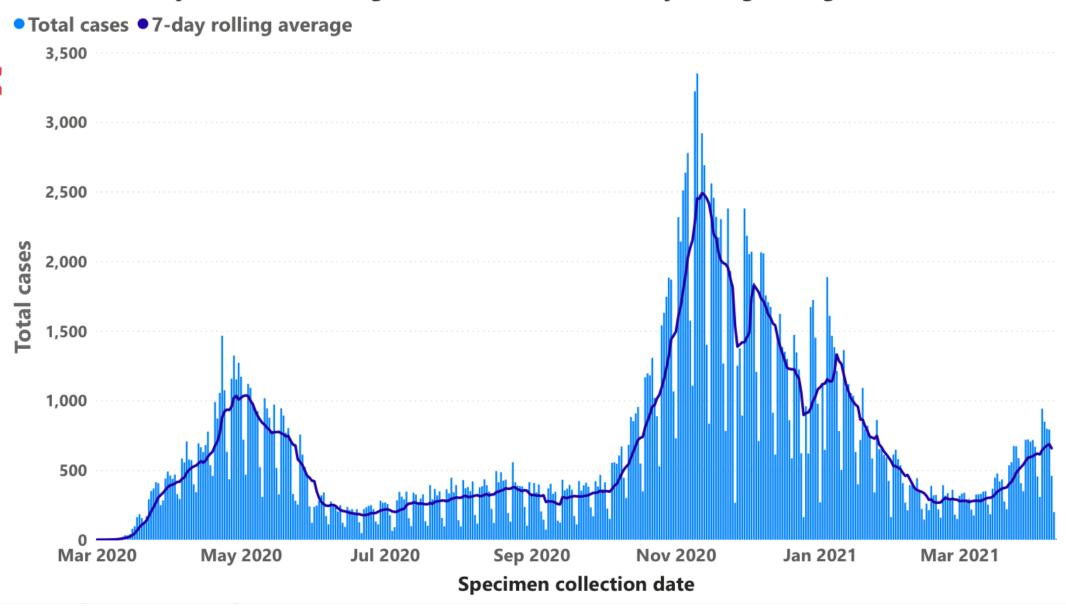

### Confirmed daily COVID-19 Chicago resident cases and 7-day rolling average



# Chicago's increase in cases driven by younger adults





# New COVID-19 case rates increasing and similar across all major race-ethnicities in Chicago





## Daily COVID-19 Chicago resident hospitalizations and 7-day rolling average

• Number of Hospitalizations ● 7-day rolling average



#### Acute Non-ICU Beds Occupied by COVID-19 Patients (3/19/2020 - 4/9/2021)

Acute Non-ICU Beds Occupied by COVID-19 Patients
 7-day Rolling Average





#### ICU Beds Occupied by COVID-19 Patients (3/19/2020 - 4/9/2021)



## Daily COVID-19 Chicago resident deaths and 7-day rolling average by day of death





# Efficiency Goals: 97% of doses allocated were distributed. Meeting goal: 95%+







# Efficiency Goals: 7 Days after delivery, 91% of doses were administered. Meeting goal: 85%+





## *