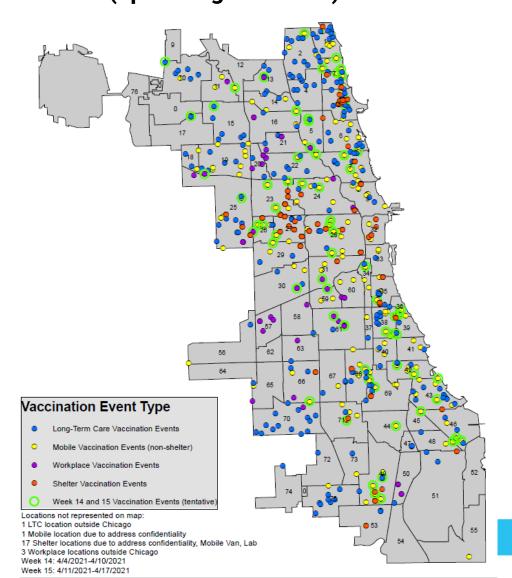

## **Mobile Vaccination Efforts**

## Upcoming events through 4/17/21 (upcoming in GREEN)

Figure: Cases of SARS-CoV-2 variants of concern detected in Chicago residents - Jan-March 2021

<sup>\*</sup>One case of B.1.1.7 was detected in December 2020.