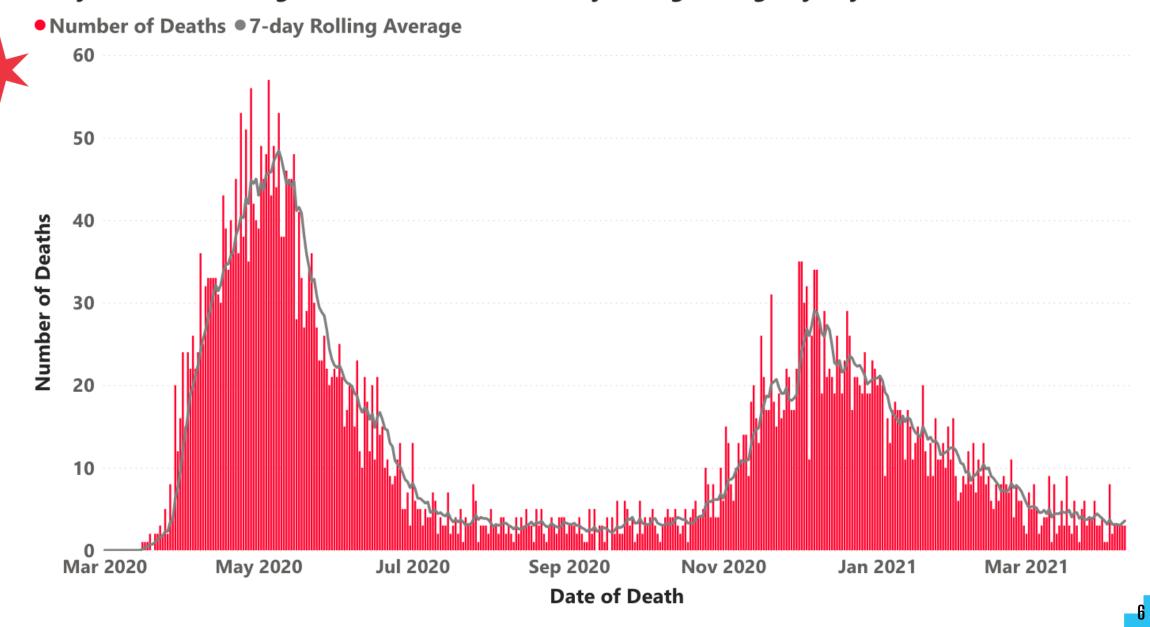

## Daily COVID-19 Chicago resident deaths and 7-day rolling average by day of death