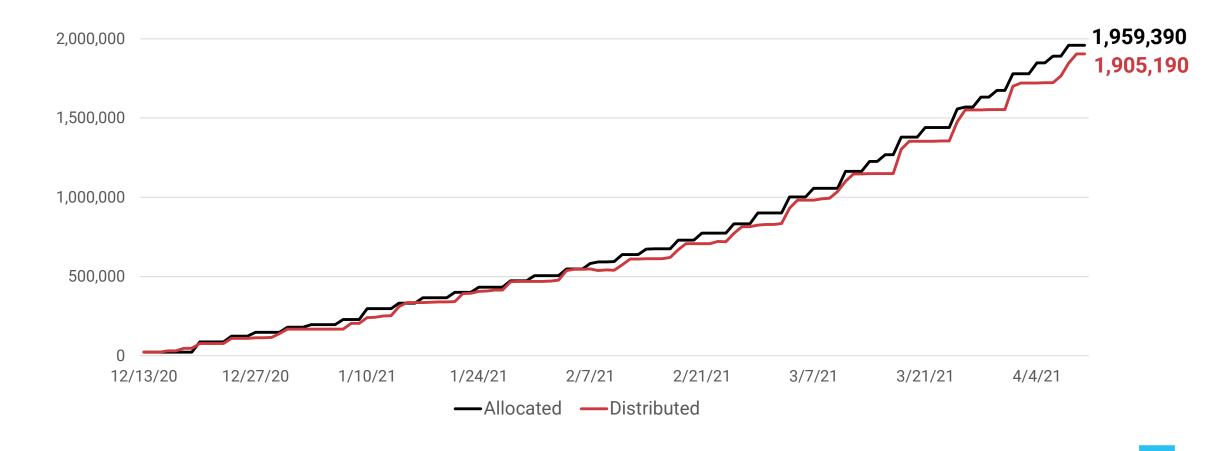

### Confirmed daily COVID-19 Chicago resident cases and 7-day rolling average



# Chicago's increase in cases driven by younger adults





# New COVID-19 case rates increasing and similar across all major race-ethnicities in Chicago





## Daily COVID-19 Chicago resident hospitalizations and 7-day rolling average

• Number of Hospitalizations ● 7-day rolling average



#### Acute Non-ICU Beds Occupied by COVID-19 Patients (3/19/2020 - 4/9/2021)

Acute Non-ICU Beds Occupied by COVID-19 Patients
 7-day Rolling Average





#### ICU Beds Occupied by COVID-19 Patients (3/19/2020 - 4/9/2021)



## Daily COVID-19 Chicago resident deaths and 7-day rolling average by day of death





# Efficiency Goals: 97% of doses allocated were distributed. Meeting goal: 95%+







# Efficiency Goals: 7 Days after delivery, 91% of doses were administered. Meeting goal: 85%+





## **Mobile Vaccination Efforts**



## Events through 4/3/21 (most recent in RED)



## Upcoming events through 4/17/21 (upcoming in GREEN)





Figure: Cases of SARS-CoV-2 variants of concern detected in Chicago residents - Jan-March 2021



<sup>\*</sup>One case of B.1.1.7 was detected in December 2020.





### IF YOU LIVE IN ANY OF THE ZIP CODES LISTED ON THE MAP







ALL SITES ARE **PFIZER** SUPPORTED

FOR THOSE WITHOUT INTERNET ACCESS, CALL 312-746-4835

- · You must be 18 years of age or older
- If you do not reside in the zip codes listed above, your appointment will NOT be accepted
- · Proof of address required
- · No insurance or government ID required

## CHICAGO STATE UNI