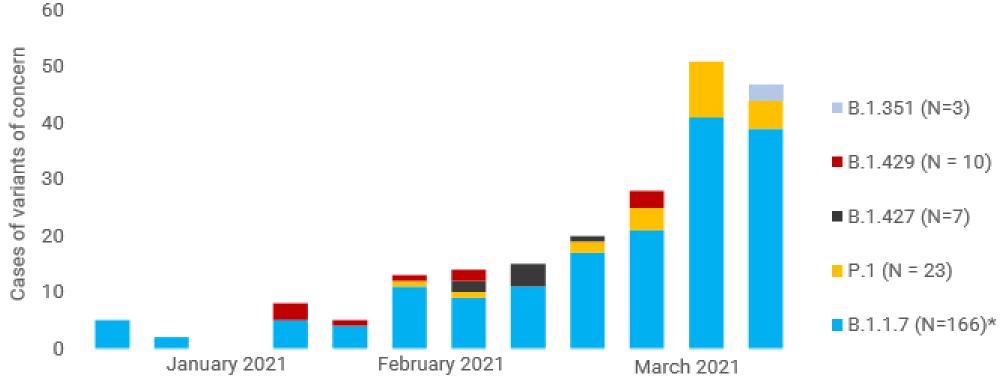

## Upcoming events through 4/17/21 (upcoming in GREEN)

Figure: Cases of SARS-CoV-2 variants of concern detected in Chicago residents - Jan-March 2021

<sup>\*</sup>One case of B.1.1.7 was detected in December 2020.