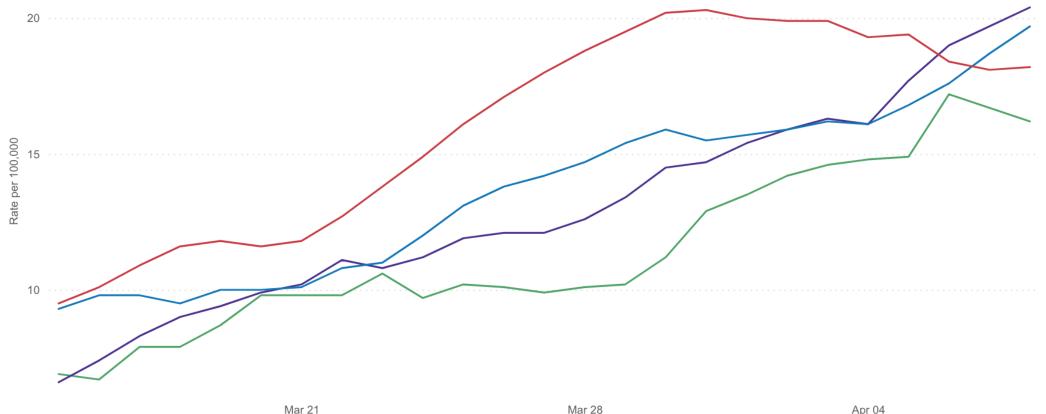

# New COVID-19 case rates increasing and similar across all major race-ethnicities in Chicago