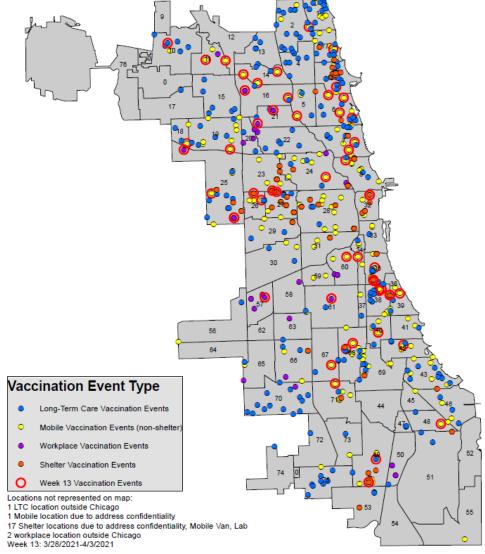

## **Mobile Vaccination Efforts**

## Events through 4/3/21 (most recent in RED)