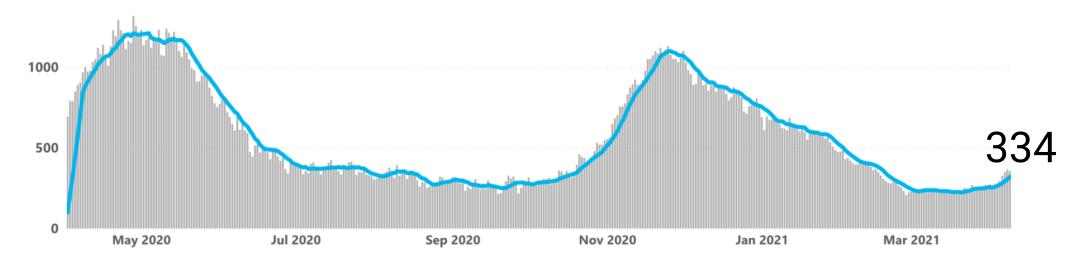

#### Acute Non-ICU Beds Occupied by COVID-19 Patients (3/19/2020 - 4/9/2021)

Acute Non-ICU Beds Occupied by COVID-19 Patients
 7-day Rolling Average