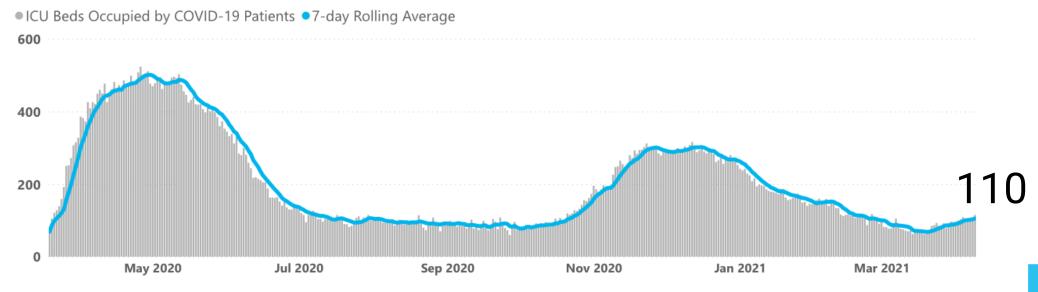

### Confirmed daily COVID-19 Chicago resident cases and 7-day rolling average



# Chicago's increase in cases driven by younger adults





# New COVID-19 case rates increasing and similar across all major race-ethnicities in Chicago





## Daily COVID-19 Chicago resident hospitalizations and 7-day rolling average

• Number of Hospitalizations ● 7-day rolling average



#### Acute Non-ICU Beds Occupied by COVID-19 Patients (3/19/2020 - 4/9/2021)

Acute Non-ICU Beds Occupied by COVID-19 Patients
 7-day Rolling Average





#### ICU Beds Occupied by COVID-19 Patients (3/19/2020 - 4/9/2021)



## Daily COVID-19 Chicago resident deaths and 7-day rolling average by day of death





# Efficiency Goals: 97% of doses allocated were distributed. Meeting goal: 95%+







# Efficiency Goals: 7 Days after delivery, 91% of doses were administered. Meeting goal: 85%+





## **Mobile Vaccination Efforts**



## Events through 4/3/21 (most recent in RED)



## Upcoming events through 4/17/21 (upcoming in GREEN)





Figure: Cases of SARS-CoV-2 variants of concern detected in Chicago residents - Jan-March 2021



<sup>\*</sup>One case of B.1.1.7 was detected in December 2020.





### IF YOU LIVE IN ANY OF THE ZIP CODES LISTED ON THE MAP







ALL SITES ARE **PFIZER** SUPPORTED

FOR THOSE WITHOUT INTERNET ACCESS, CALL 312-746-4835

- · You must be 18 years of age or older
- If you do no