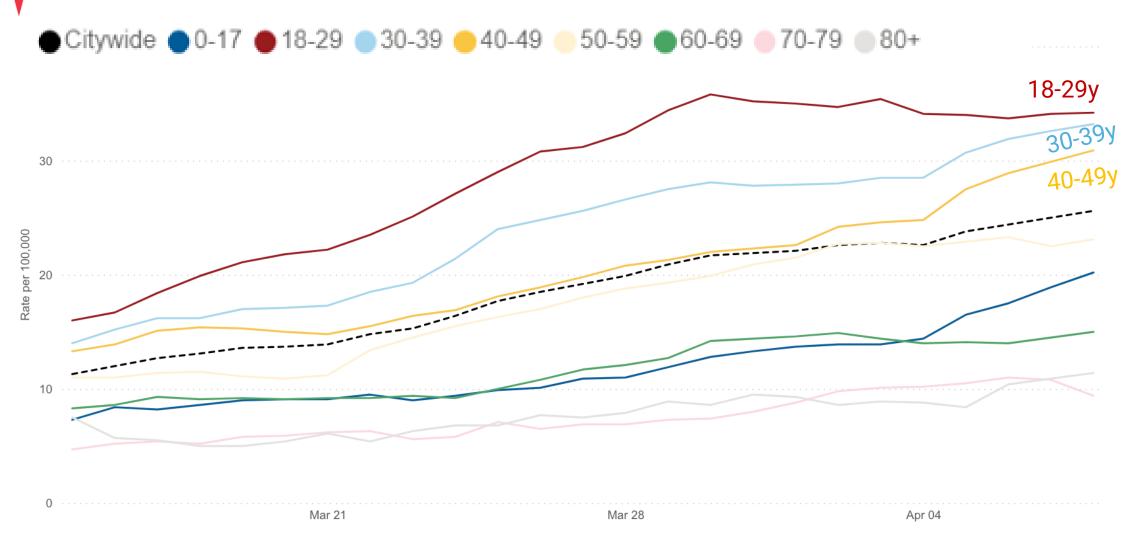

### Confirmed daily COVID-19 Chicago resident cases and 7-day rolling average



# Chicago's increase in cases driven by younger adults





# New COVID-19 case rates increasing and similar across all major race-ethnicities in Chicago





## Daily COVID-19 Chicago resident hospitalizations and 7-day rolling average

• Number of Hospitalizations ● 7-day rolling average



#### Acute Non-ICU Beds Occupied by COVID-19 Patients (3/19/2020 - 4/9/2021)

Acute Non-ICU Beds Occupied by COVID-19 Patients
 7-day Rolling Average





#### ICU Beds Occupied by COVID-19 Patients (3/19/2020 - 4/9/2021)



## Daily COVID-19 Chicago resident deaths and 7-day rolling average by day of death





# Efficiency Goals: 97% of doses allocated were distributed. Meeting goal: 95%+







# Efficiency Goals: 7 Days after delivery, 91% of doses were administered. Meeting goal: 85%+





## **Mobile Vaccination Efforts**



## Events through 4/3/21