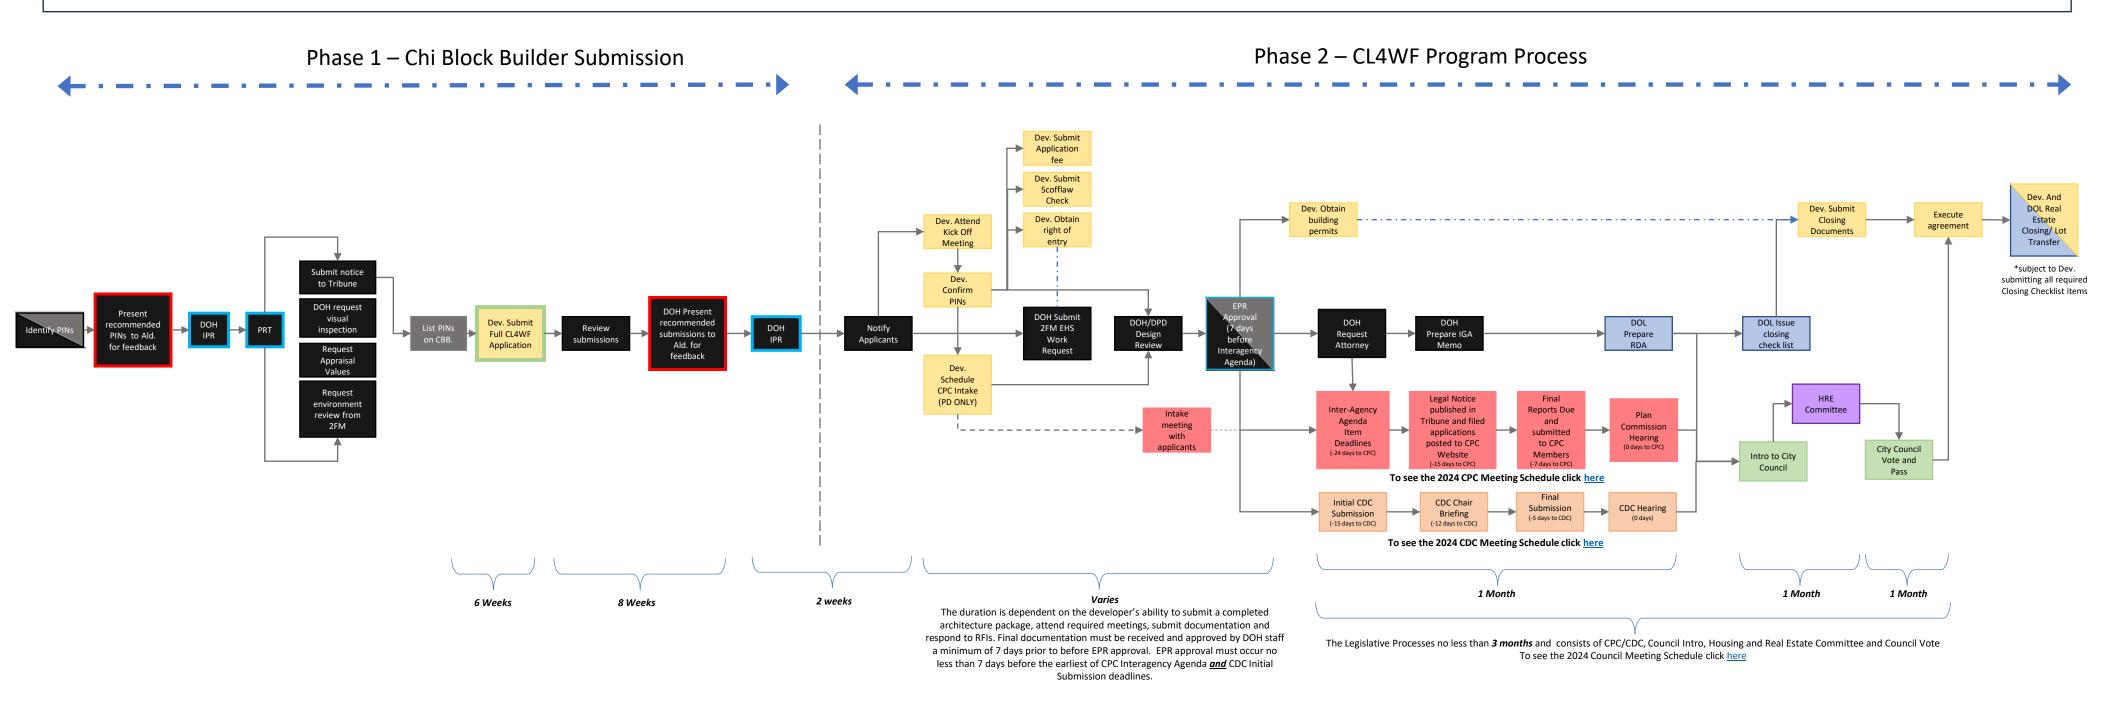

## CITY LOTS FOR WORKING FAMILIES (CL4WF) APPLICATIONS RECEIVED VIA CHI BLOCK BUILDER APRIL 2024

## KEY **Definitions** City of Chicago <u>Developer</u> AIS – Department of Asset and Information Systems EPR – Executive Project Review CBB – Chi Block Builder HRE – Housing and Real Estate Committee DEV CC - City Council IGA – Inter Governmental Affairs CDC – Chicago Development Commission IPR – Internal Project Review PD – Planned Development CPC – Chicago Plan Commission DOF – Department of Finance PIN – Parcel Identification Number DOL PRT – Project Round Table DOH – Department of Housing DPD – Department of Planning RDA - Redevelopment Agreement Note: boxes with a red, blue or green outline represent EHS – Environmental Health & Safety review a decision step in the process.